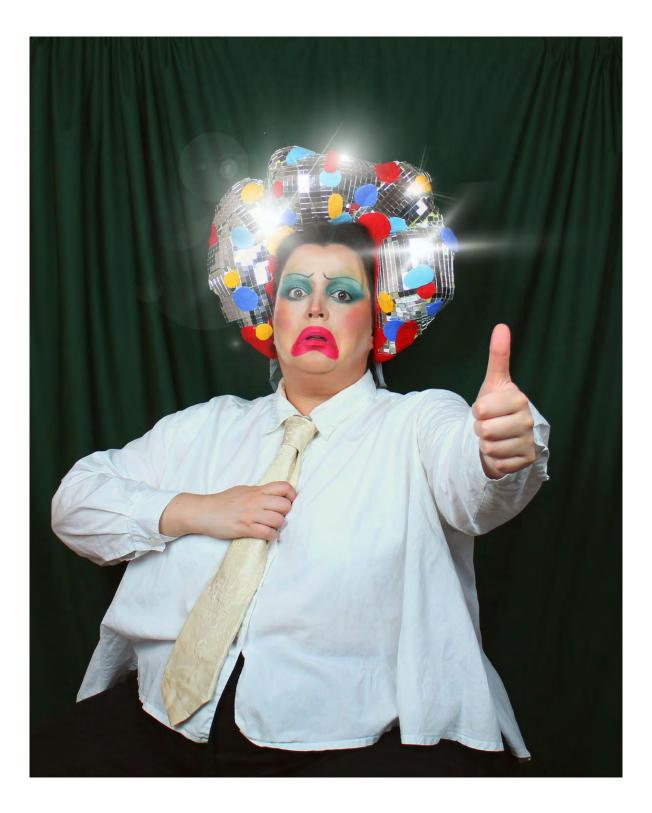

AGL Loy Yang: Powering Generational Trauma by Cakeface photography on Ilford Metallic Gloss RC 260gsm (edition of 5) 40 x 61 cm \$300 unframed \$390 framed SOLD

Cakeboy and Cakegirl (vice versa) by Cakeface photography on Ilford Metallic Gloss RC 260gsm (edition of 5) 40 x 61 cm \$300 unframed / \$390 framed