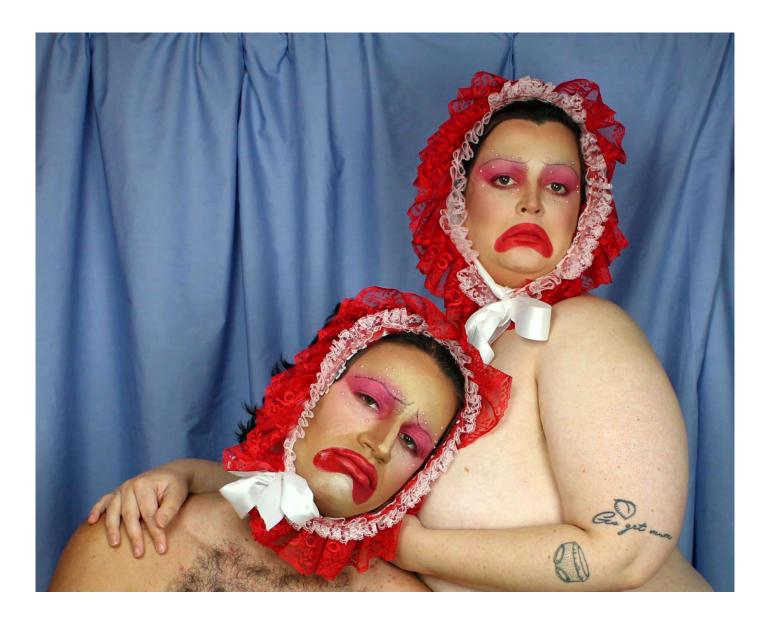

AGL Loy Yang: Powering Generational Trauma by Cakeface photography on Ilford Metallic Gloss RC 260gsm (edition of 5) 40 x 61 cm \$300 unframed \$390 framed SOLD

Cakeboy and Cakegirl (vice versa) by Cakeface photography on Ilford Metallic Gloss RC 260gsm (edition of 5) 40 x 61 cm \$300 unframed / \$390 framed