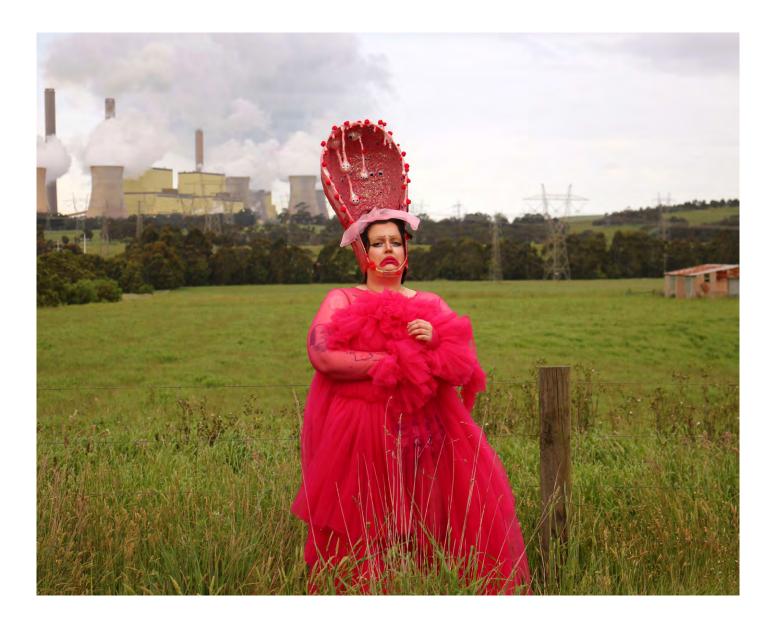

AGL Loy Yang: Powering Generational Trauma by Cakeface photography on Ilford Metallic Gloss RC 260gsm (edition of 5) 40 x 61 cm \$300 unframed \$390 framed SOLD

Cakeboy and Cakegirl (vice versa) by Cakeface photography on Ilford Metallic Gloss RC 260gsm (edition of 5) 40 x 61 cm \$300 unframed / \$390 framed