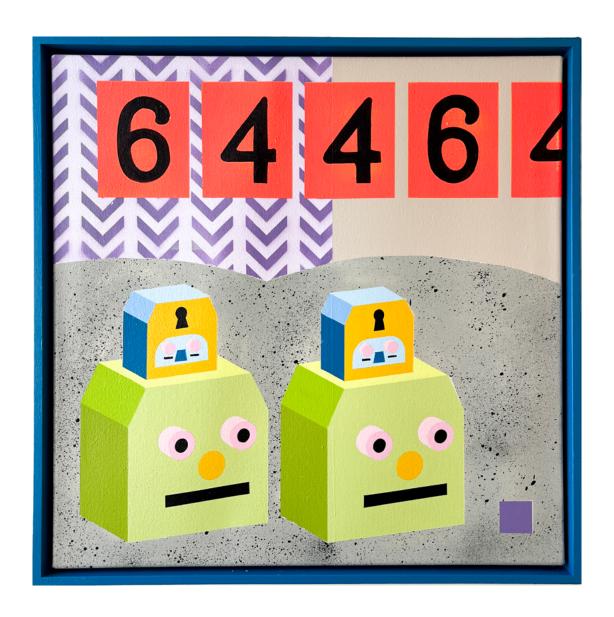

1019 by Conrad Square house paint and graffiti paint on canvas 20' x 20' (+frame) \$620

64464 by Conrad Square house paint and graffiti paint on canvas 20' x 20' (+frame) \$620

42 by Conrad Square house paint and graffiti paint on canvas 15' x 20' (+frame) \$580