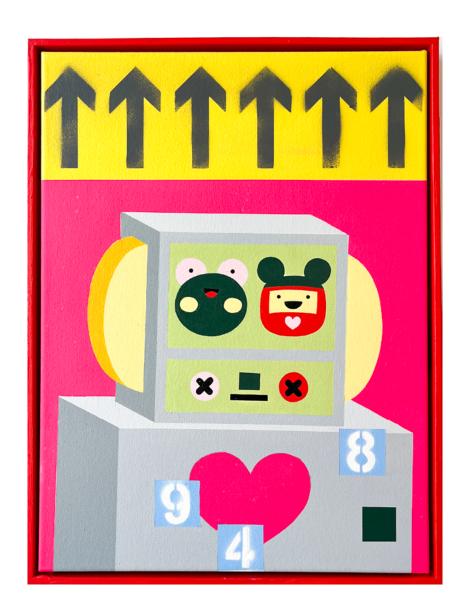

# 500 & H34RT EM0J15 CONRAD SQUARE

OPENING: Fri 2 May 6-8pm DATES: 1 May - 15 May 2025

2017 by Conrad Square house paint and graffiti paint on canvas 20' x 20' (+frame) \$620

95714132 by Conrad Square house paint and graffiti paint on canvas 20' x 20' (+frame) \$620