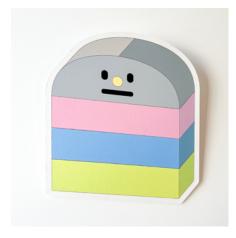

Title: WS 01 Title: WS 02 Title: WS 03

Title: WS 04

Title: WS 05

Assorted Wall Sculptures by Conrad Square house paint on wood 30cm x 30cm (roughly) \$260 each