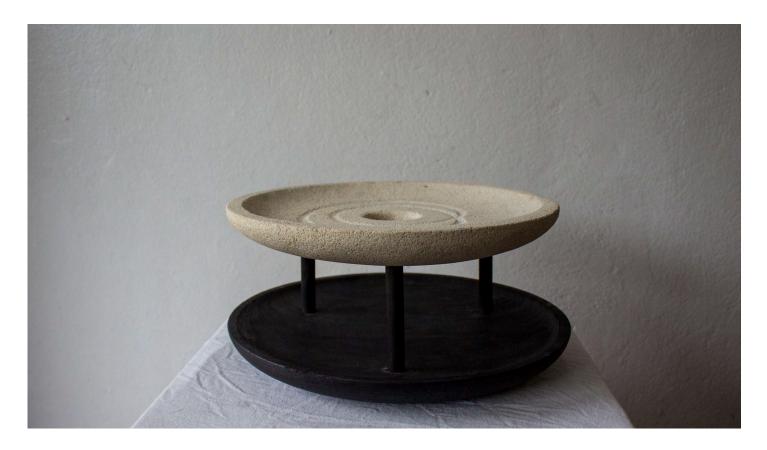

Knot 2 by Darcy Shilton Limestone and oak 280 x 280 x 50mm \$400

Borers by Darcy Shilton Limestone and oak 380 x 380 x 50mm \$500

Vessels 1 – 7 by Darcy Shilton Limestone, blackwood, clay and limestone dust 200 x 60 x 60mm \$200 each

Vessel 1 SOLD Vessel 2 SOLD Vessel 3 SOLD Vessel 5 SOLD

Burnt sphere by Darcy Shilton Hoop pine 200 x 200 x 200mm \$550

Twisted by Darcy Shilton Blackwood 550 x 150 x 150mm \$650 For sales enquiries please email your name & phone number to: info@offthekerb.com.au or ring