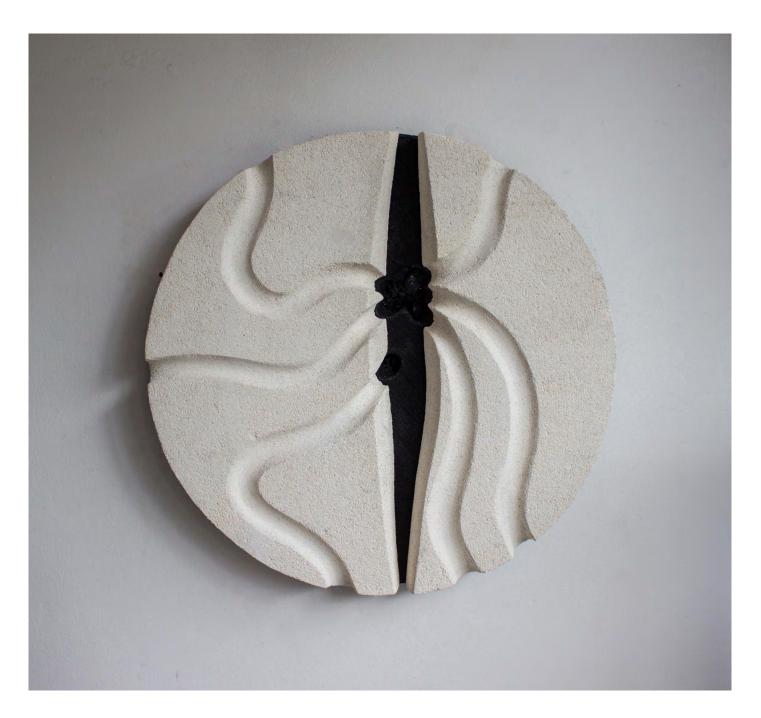

Splinters by Darcy Shilton Ebony piano keys and pine 500 x 150 x 100mm \$550 SOLD

Sigil by Darcy Shilton Limestone and meranti 300 x 300 x 150mm \$550 SOLD

Grain Celebration 1 by Darcy Shilton Mystery timber and steel 1460 x 310 x 310mm \$800 Vessel 2 SOLD