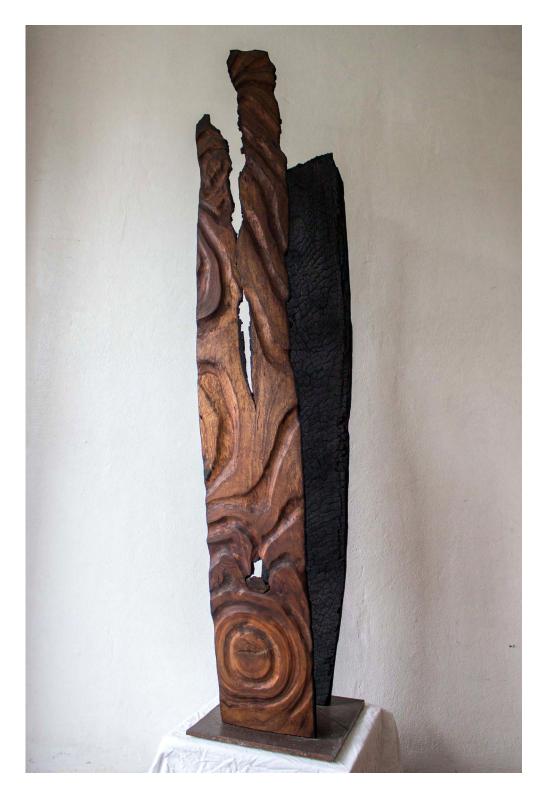

Splinters by Darcy Shilton Ebony piano keys and pine 500 x 150 x 100mm \$550 SOLD

Sigil by Darcy Shilton Limestone and meranti 300 x 300 x 150mm \$550 SOLD

Grain Celebration 1 by Darcy Shilton Mystery timber and steel 1460 x 310 x 310mm \$800 Vessel 2 SOLD

Grain Celebration 2 by Darcy Shilton Mystery timber and steel 600 x 130 x 210mm \$650

Holding Space by Darcy Shilton Limestone and messmate 450 x 320 x 320mm \$650 SOLD

Knot 1 by Darcy Shilton Limestone and oak 380 x 380 x 50mm \$500