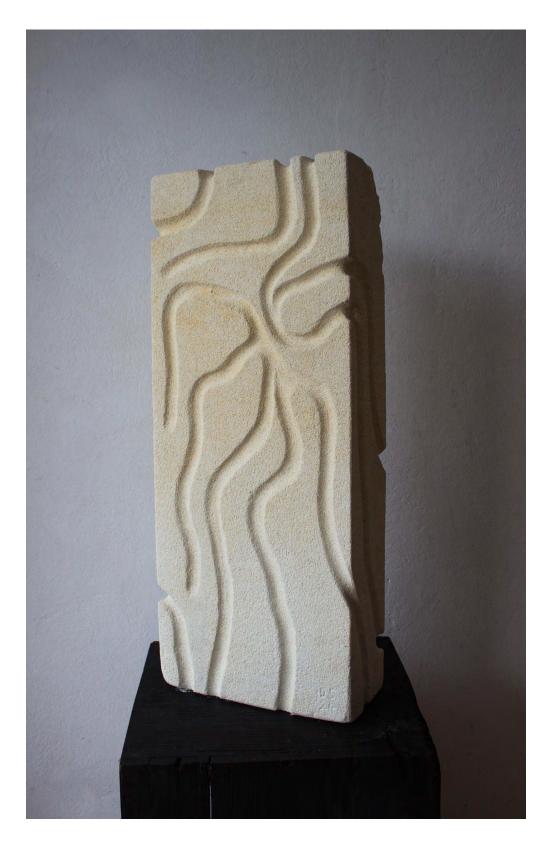

Facade by Darcy Shilton Limestone 620 x 250 x 120mm \$650

Timber Tension by Darcy Shilton Recycled Oregon, steel 500 x 350 x 350mm \$650 SOLD

Stone Tension by Darcy Shilton Limestone, oak and steel 460 x 220 x 220mm \$550