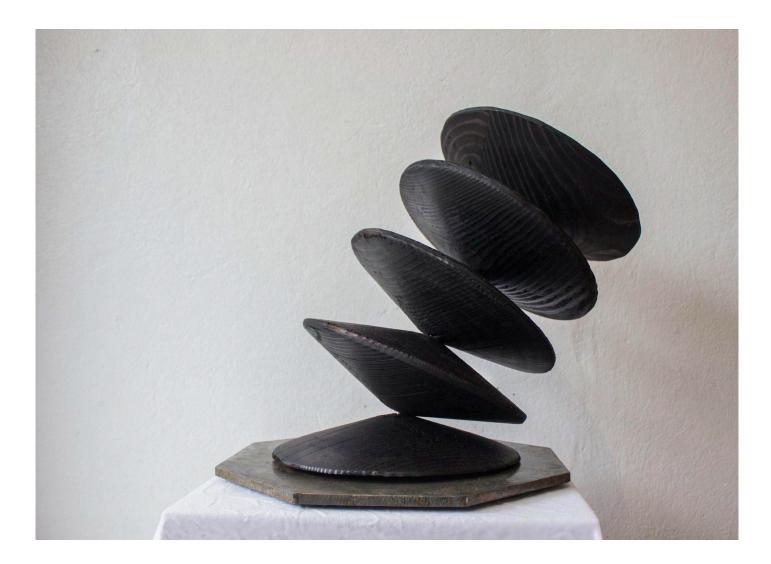

Splinters by Darcy Shilton Ebony piano keys and pine 500 x 150 x 100mm \$550 SOLD

Sigil by Darcy Shilton Limestone and meranti 300 x 300 x 150mm \$550 SOLD

Grain Celebration 1 by Darcy Shilton Mystery timber and steel 1460 x 310 x 310mm \$800 Vessel 2 SOLD