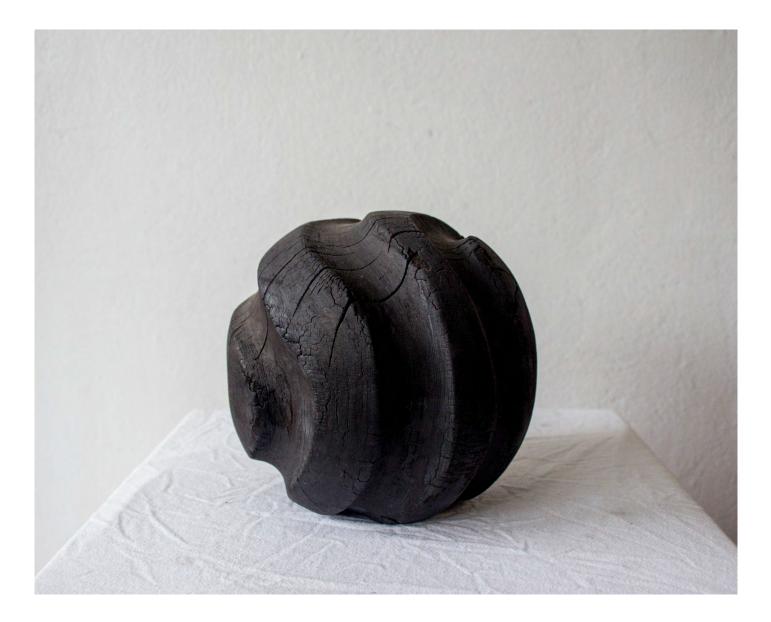

Vessel 1 SOLD Vessel 2 SOLD Vessel 3 SOLD Vessel 5 SOLD

Burnt sphere by Darcy Shilton Hoop pine 200 x 200 x 200mm \$550

Twisted by Darcy Shilton Blackwood 550 x 150 x 150mm \$650 For sales enquiries please email your name & phone number to: info@offthekerb.com.au or ring