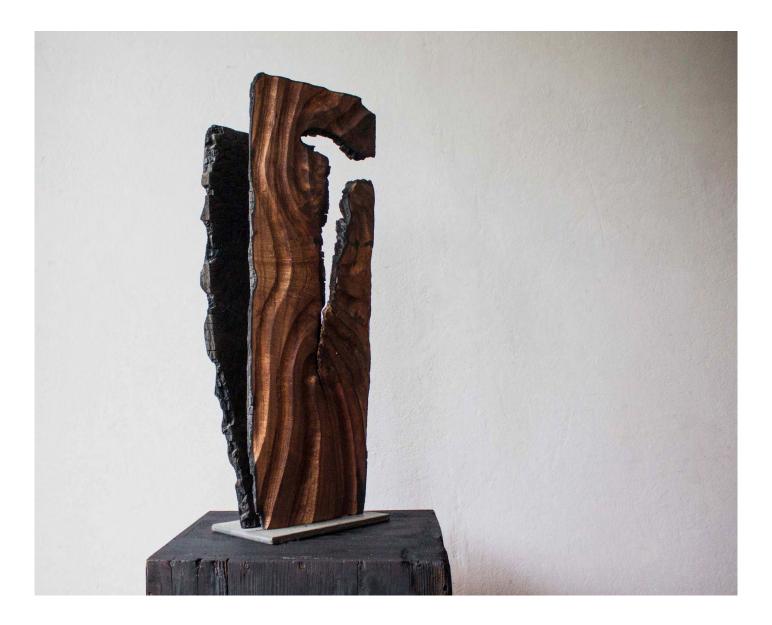

Splinters by Darcy Shilton Ebony piano keys and pine 500 x 150 x 100mm \$550 SOLD

Sigil by Darcy Shilton Limestone and meranti 300 x 300 x 150mm \$550 SOLD

Grain Celebration 1 by Darcy Shilton Mystery timber and steel 1460 x 310 x 310mm \$800 Vessel 2 SOLD

Grain Celebration 2 by Darcy Shilton Mystery timber and steel 600 x 130 x 210mm \$650

Holding Space by Darcy Shilton Limestone and messmate 450 x 320 x 320mm \$650 SOLD

Knot 1 by Darcy Shilton Limestone and oak 380 x 380 x 50mm \$500