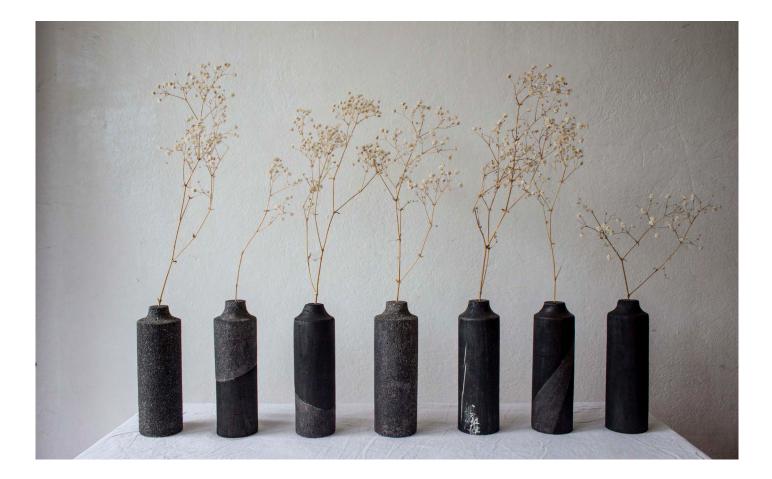

Knot 2 by Darcy Shilton Limestone and oak 280 x 280 x 50mm \$400

Borers by Darcy Shilton Limestone and oak 380 x 380 x 50mm \$500

Vessels 1 – 7 by Darcy Shilton Limestone, blackwood, clay and limestone dust 200 x 60 x 60mm \$200 each

Vessel 1 SOLD Vessel 2 SOLD Vessel 3 SOLD Vessel 5 SOLD

Burnt sphere by Darcy Shilton Hoop pine 200 x 200 x 200mm \$550

Twisted by Darcy Shilton Blackwood 550 x 150 x 150mm \$650 For sales enquiries please email your name & phone number to: info@offthekerb.com.au or ring