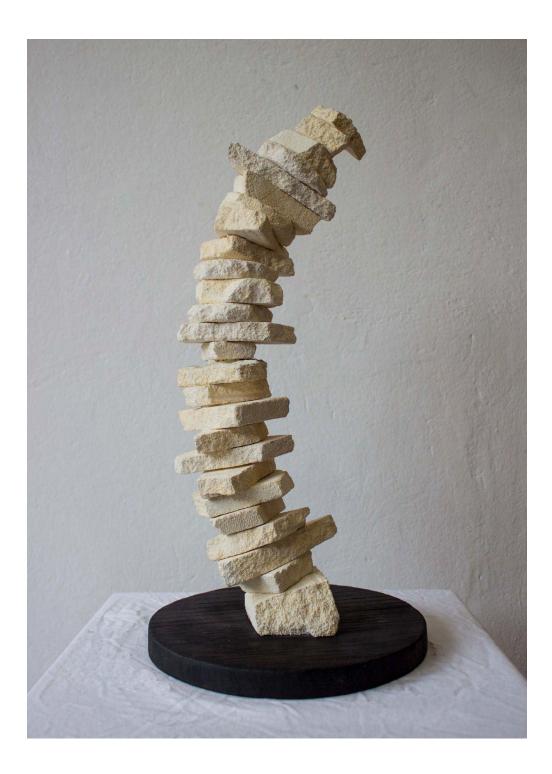

Grain Celebration 2 by Darcy Shilton Mystery timber and steel 600 x 130 x 210mm \$650

Holding Space by Darcy Shilton Limestone and messmate 450 x 320 x 320mm \$650 SOLD

Knot 1 by Darcy Shilton Limestone and oak 380 x 380 x 50mm \$500