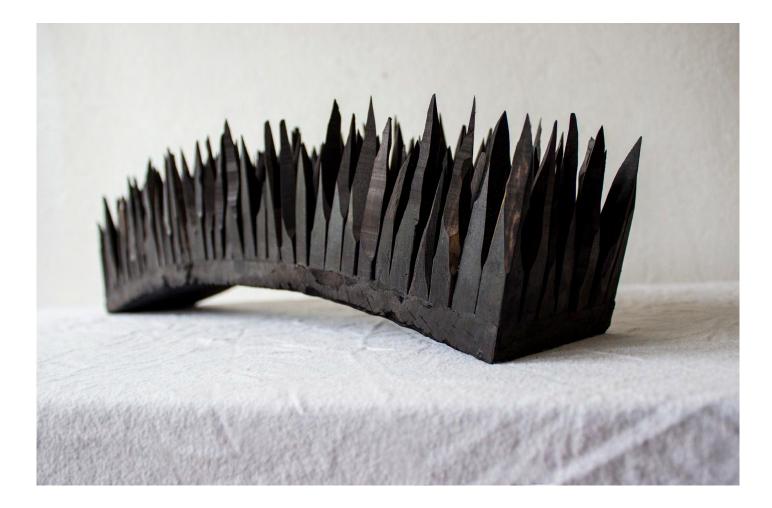

Splinters by Darcy Shilton Ebony piano keys and pine 500 x 150 x 100mm \$550 SOLD

Sigil by Darcy Shilton Limestone and meranti 300 x 300 x 150mm \$550 SOLD

Grain Celebration 1 by Darcy Shilton Mystery timber and steel 1460 x 310 x 310mm \$800 Vessel 2 SOLD