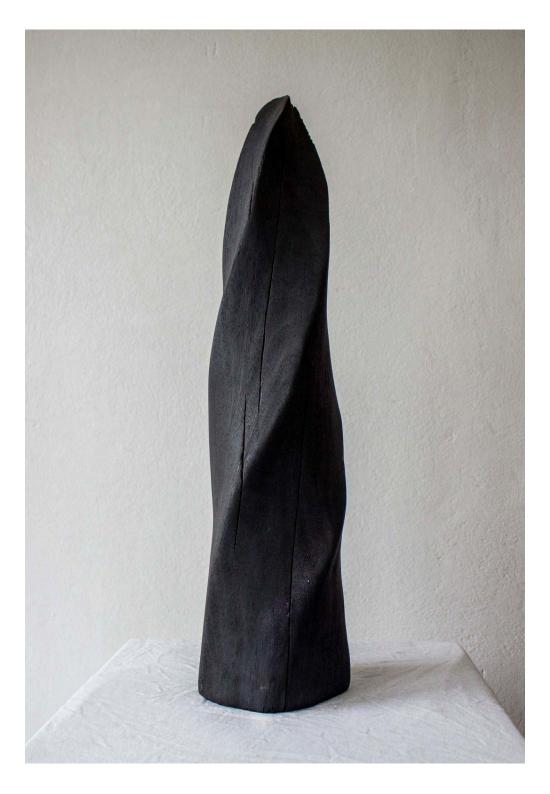

Vessel 1 SOLD Vessel 2 SOLD Vessel 3 SOLD Vessel 5 SOLD

Burnt sphere by Darcy Shilton Hoop pine 200 x 200 x 200mm \$550

Twisted by Darcy Shilton Blackwood 550 x 150 x 150mm \$650 For sales enquiries please email your name & phone number to: info@offthekerb.com.au or ring