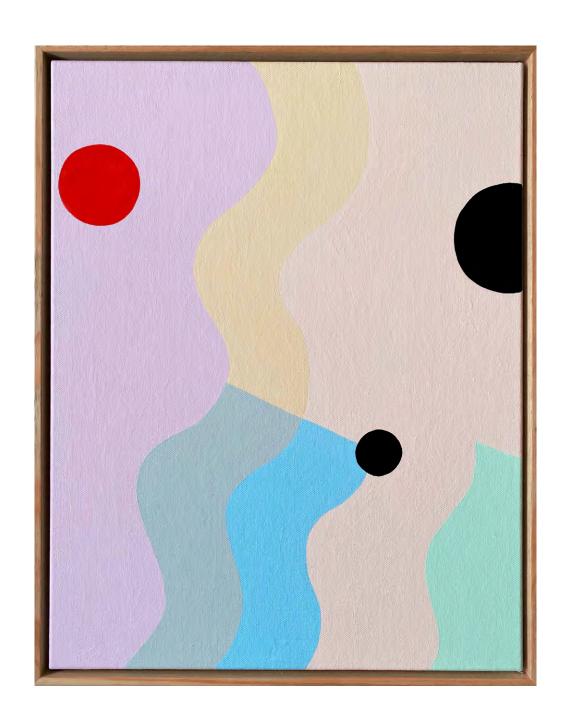

Through The Forest by Sara Deane Acrylic on Canvas framed in Victorian Ash 14 x 18 inch \$370

Peach Party by Sara Deane Acrylic on Canvas framed in Victorian Ash 12 x 16 inch \$330

Soft Dreams by Sara Deane Acrylic on Canvas framed in Victorian Ash 16 x 20 inch \$400 SOLD