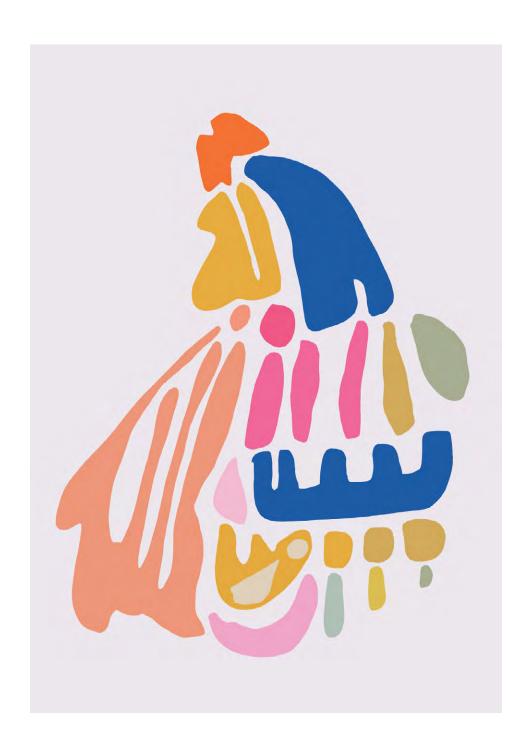

Through The Forest by Sara Deane Acrylic on Canvas framed in Victorian Ash 14 x 18 inch \$370

Peach Party by Sara Deane Acrylic on Canvas framed in Victorian Ash 12 x 16 inch \$330

Soft Dreams by Sara Deane Acrylic on Canvas framed in Victorian Ash 16 x 20 inch \$400 SOLD