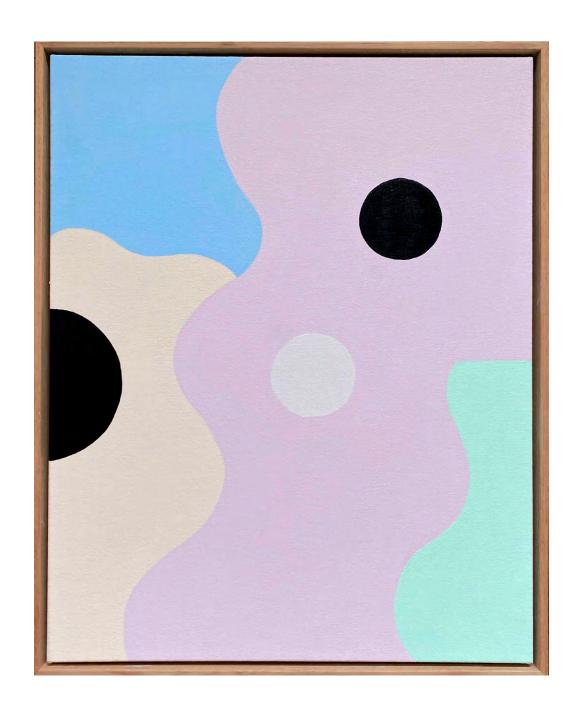

Through The Forest by Sara Deane Acrylic on Canvas framed in Victorian Ash 14 x 18 inch \$370

Peach Party by Sara Deane Acrylic on Canvas framed in Victorian Ash 12 x 16 inch \$330

Soft Dreams by Sara Deane Acrylic on Canvas framed in Victorian Ash 16 x 20 inch \$400 SOLD