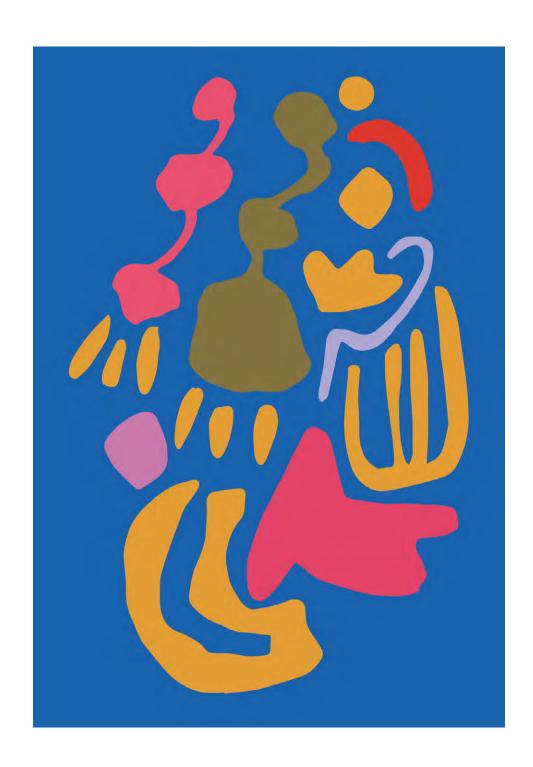

Juicy Fruit by Alison Willoughby Acrylic on Canvas Framed in Victorian Ash 40x50cm \$500

Heels & Spirits by Simone Lovett fine liner and digital vector art, on archival paper framed edition 2/50 signed and numbered 420 X 594 mm \$350 SOLD

Into Shape by Simone Lovett fine liner and digital vector art, on archival paper framed edition 6/50 signed and numbered 420 X 594 mm \$350

Orchid by Simone Lovett fine liner and digital vector art, on archival paper framed edition 5/50 signed and numbered 420 X 594 mm \$350