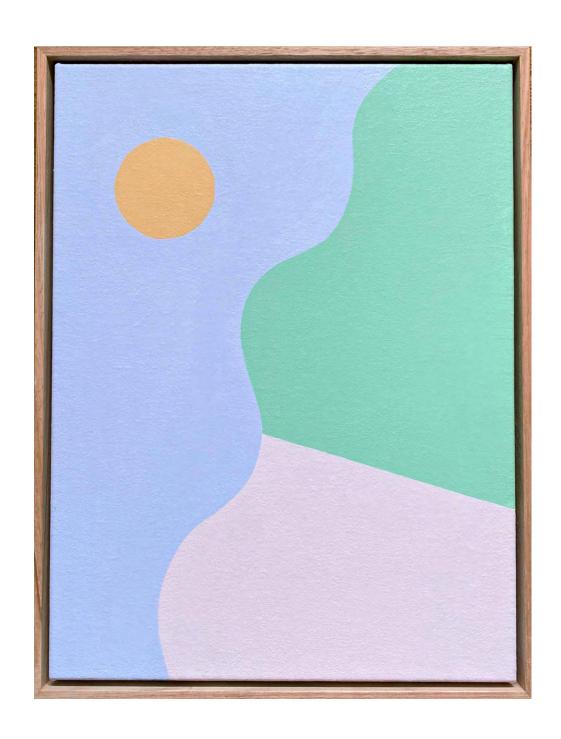

Through The Forest by Sara Deane Acrylic on Canvas framed in Victorian Ash 14 x 18 inch \$370

Peach Party by Sara Deane Acrylic on Canvas framed in Victorian Ash 12 x 16 inch \$330

Soft Dreams by Sara Deane Acrylic on Canvas framed in Victorian Ash 16 x 20 inch \$400 SOLD