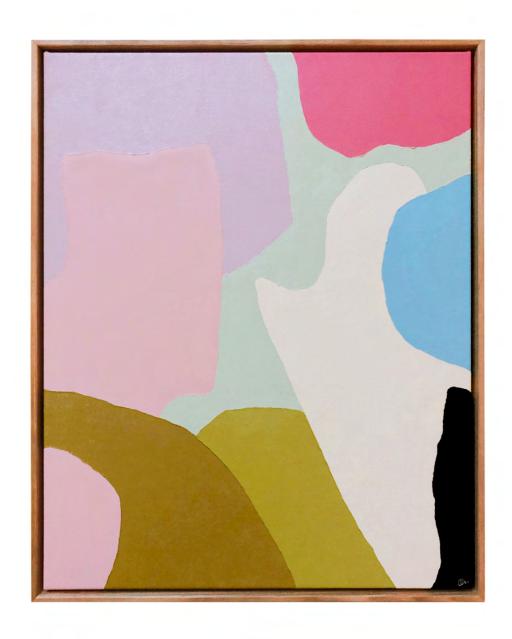

Juicy Fruit by Alison Willoughby Acrylic on Canvas Framed in Victorian Ash 40x50cm \$500

Heels & Spirits by Simone Lovett fine liner and digital vector art, on archival paper framed edition 2/50 signed and numbered 420 X 594 mm \$350 SOLD