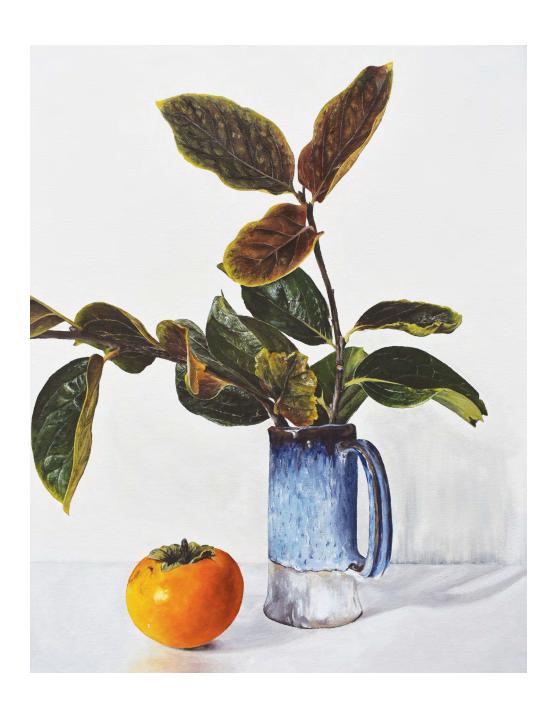

The Succulent by Georgia Pricone oil on canvas 66x56cm \$1620

A Branch & It's Fruit by Georgia Pricone oil on canvas 46x55cm \$2000

Compression and Expansion II by Madeleine Palmer oil on canvas 76 x 61 cm \$3000