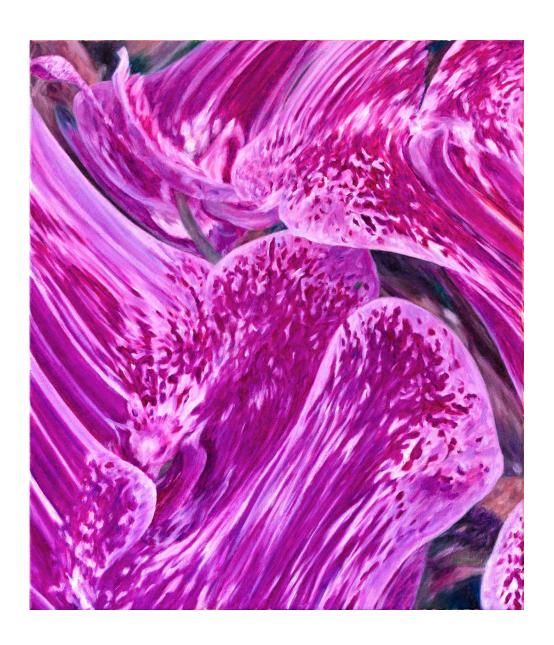

Response to 'Poinsettias' Grace Cossington Smith, 1931 by Madeleine Palmer oil on canvas 66 x 51 cm \$2000

Orchid IV by Madeleine Palmer oil on linen 1 x 61 cm \$2700

Red Table Cloth by Karima Baadilla Oil on Paper framed 51x62 \$760