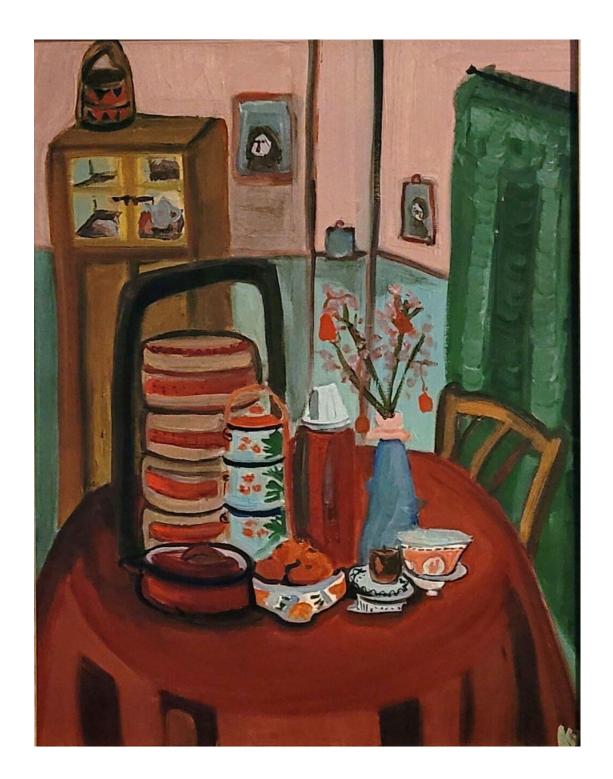

Response to 'Still life with leaves Margaret Olley, 1960 by Karima Baadilla oil on canvas 40x50cm \$440