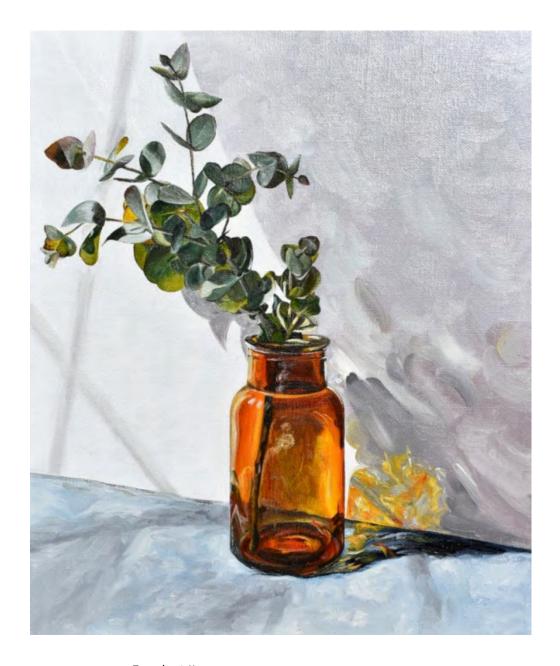

## INTERIOR PERCEPTIONS

GEORGIA PRICONE | MADELEINE PALMER | KARIMA BAADILLA

**OPENING:** Fri 20 May 6-8pm **DATES:** 19 May - 2 June 2022

Eucalypt II by Georgia Pricone oil on linen 30x25cm \$680

Response to 'Western Australian Gum Blossom' Margaret Preston, 1928 by Georgia Pricone oil on canvas 50x60cm \$1820