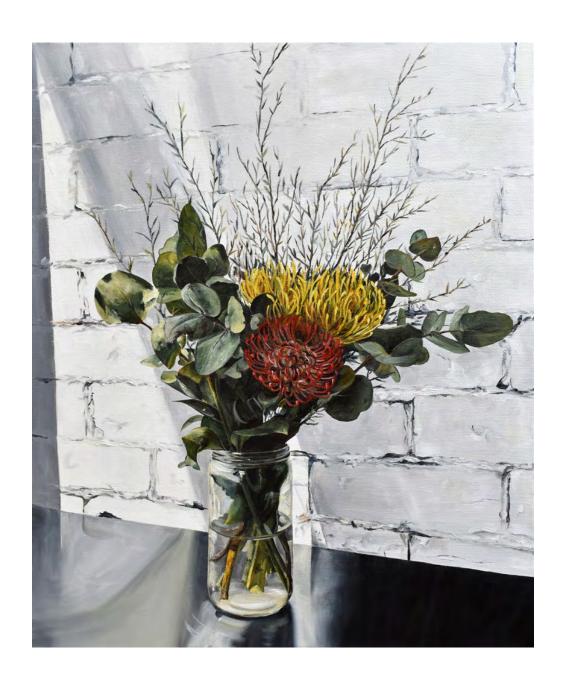

Response to 'Poinsettias' Grace Cossington Smith, 1931 by Madeleine Palmer oil on canvas 66 x 51 cm \$2000

Orchid IV by Madeleine Palmer oil on linen 1 x 61 cm \$2700

Red Table Cloth by Karima Baadilla Oil on Paper framed 51x62 \$760