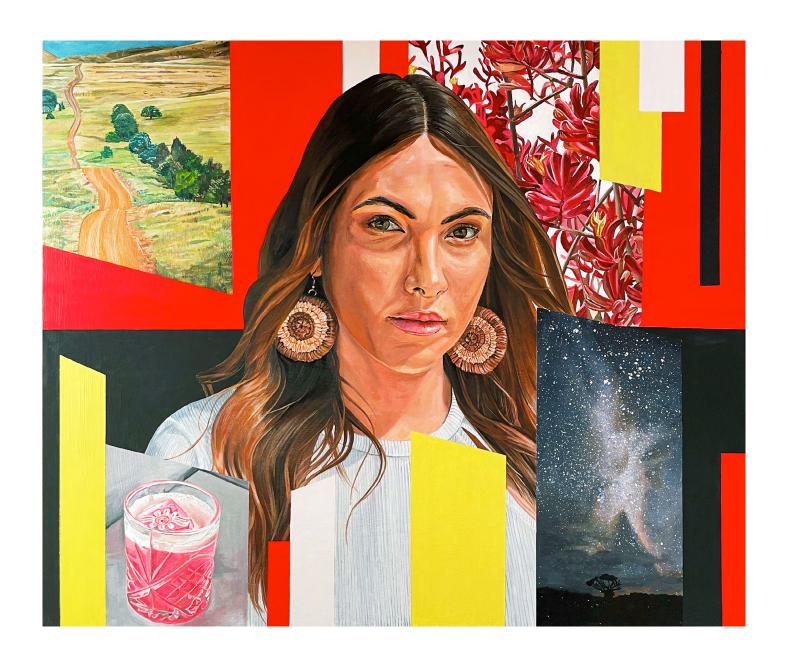

Vibrant by Kimberley Kermode Acrylic on birchwood framed 30cm x 40cm \$500

Mother, Daughter / Daughter, Mother by Kimberley Kermode Acrylic on birchwood framed 60cm x 50cm \$1100 SOLD