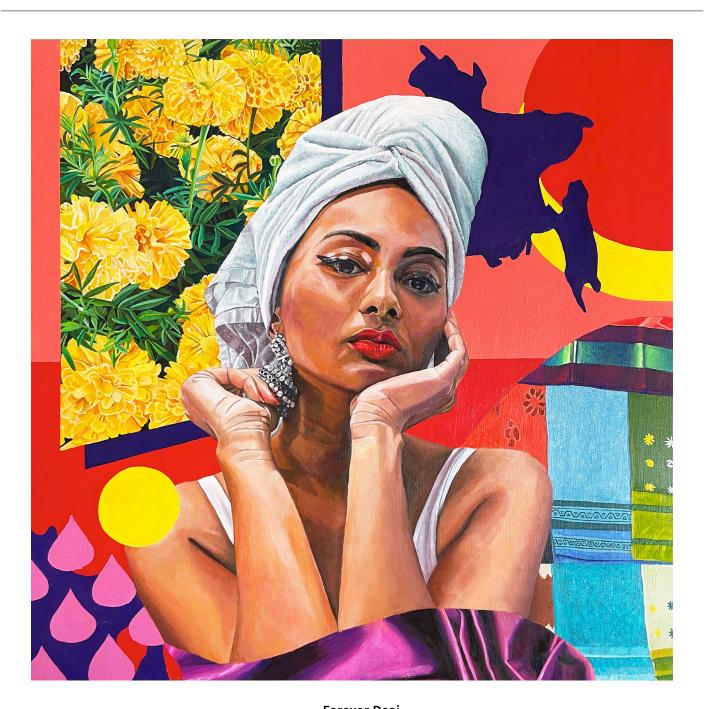

# Forever Desi by Kimberley Kermode Acrylic on birchwood framed 50cm x 50cm \$950 SOLD

Auto Focus
by Kimberley Kermode
Acrylic on birchwood framed
40cm x 50cm
\$800 SOLD

Baile Funk
by Kimberley Kermode
Acrylic on birchwood framed
40cm x 50cm
\$800 SOLD