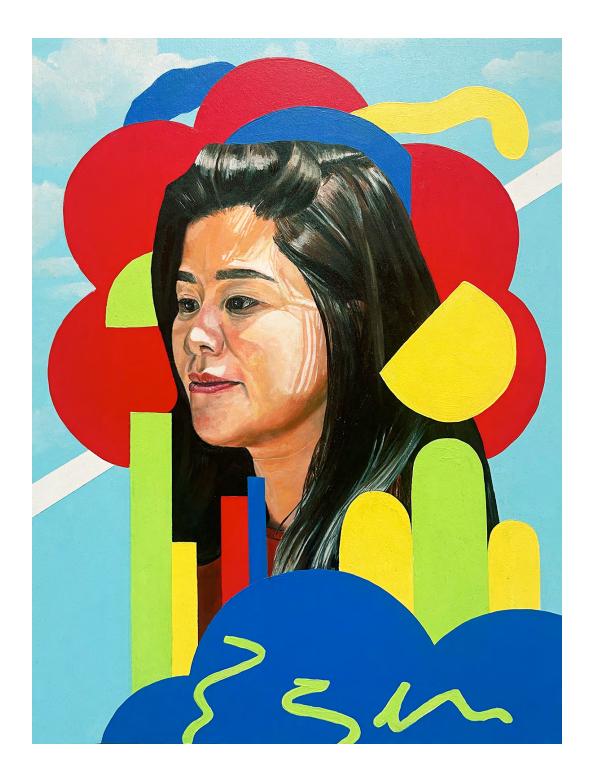

Cool Zone
by Kimberley Kermode
Acrylic on birchwood framed
30cm x 40cm
\$500

The Traveller
by Kimberley Kermode
Acrylic on birchwood framed
30cm x 40cm
\$500

The Voyager
by Kimberley Kermode
Acrylic on birchwood framed
30cm x 40cm
\$500