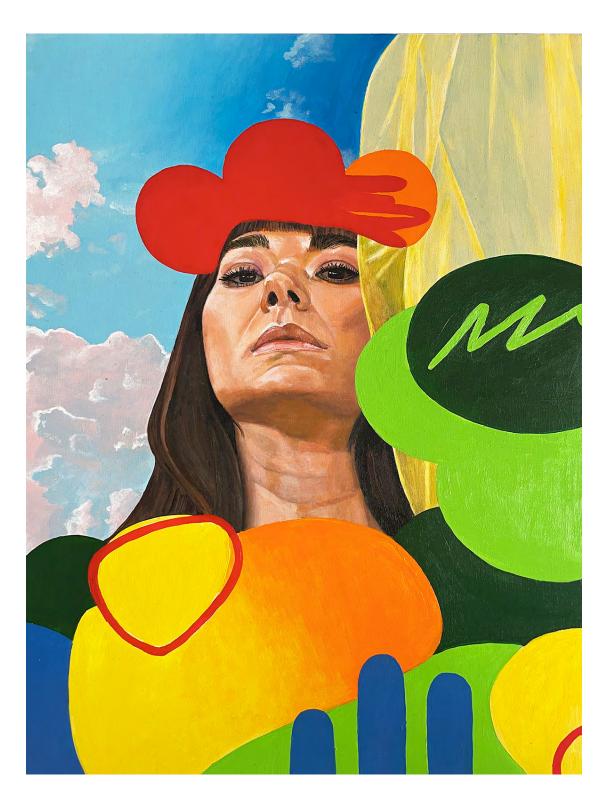

Cool Zone
by Kimberley Kermode
Acrylic on birchwood framed
30cm x 40cm
\$500

The Traveller
by Kimberley Kermode
Acrylic on birchwood framed
30cm x 40cm
\$500

The Voyager
by Kimberley Kermode
Acrylic on birchwood framed
30cm x 40cm
\$500