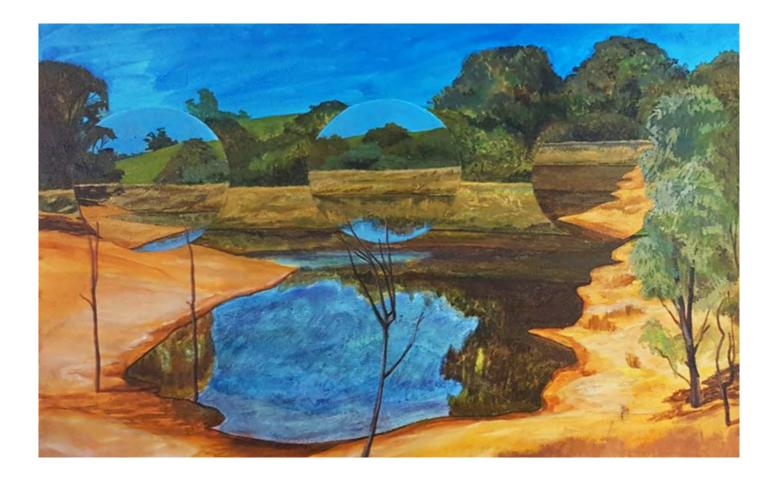

Disappearing from view By Nicole Macdonald Graphite and water-soluble graphite on paper 24 x 38 cm \$420 SOLD

Milthorpe Road By Sarah Randall Oil on Board 229 x 305mm \$850

Grey clouds over waterhole By Susy Cirina Mixed media monotype on archival paper 55cm x 43.5cm \$560