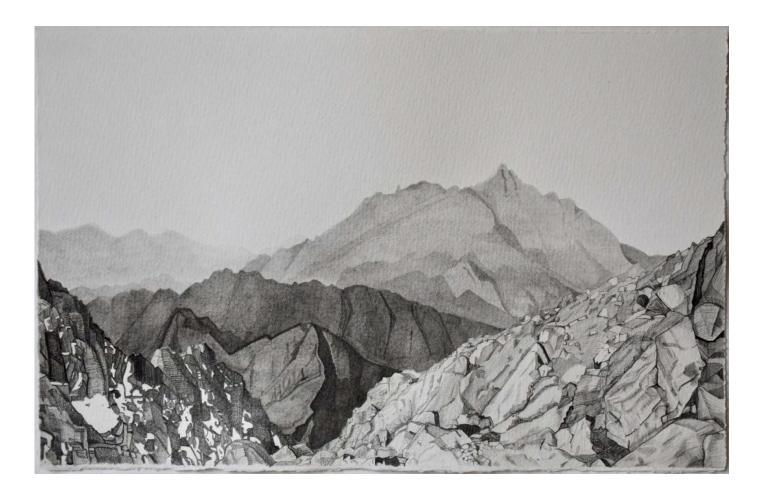

Silt By Lauren Tausend textile 29cm x 32cm \$520

Road to Khor Fakkan By Lucy Wood Graphite, colour pencil on paper, framed 47 x66cm \$480

Blue Tunnel Tower By Nicholas Aplin acrylic timber panel 50x40cm \$420