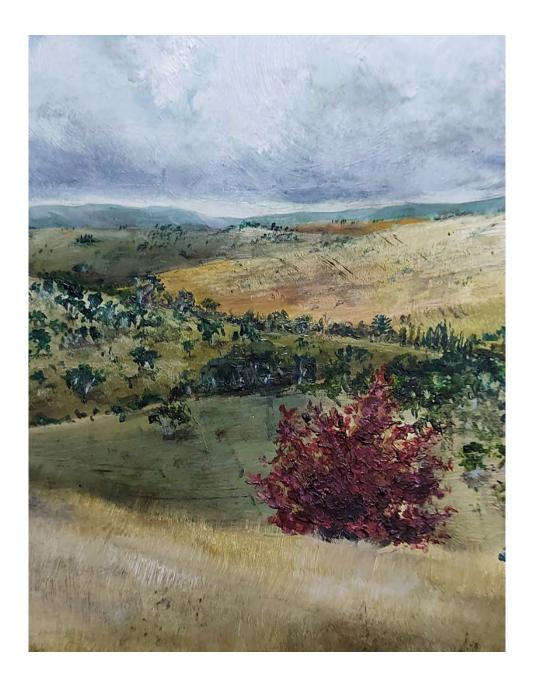

Disappearing from view By Nicole Macdonald Graphite and water-soluble graphite on paper 24 x 38 cm \$420 SOLD

Milthorpe Road By Sarah Randall Oil on Board 229 x 305mm \$850

Grey clouds over waterhole By Susy Cirina Mixed media monotype on archival paper 55cm x 43.5cm \$560