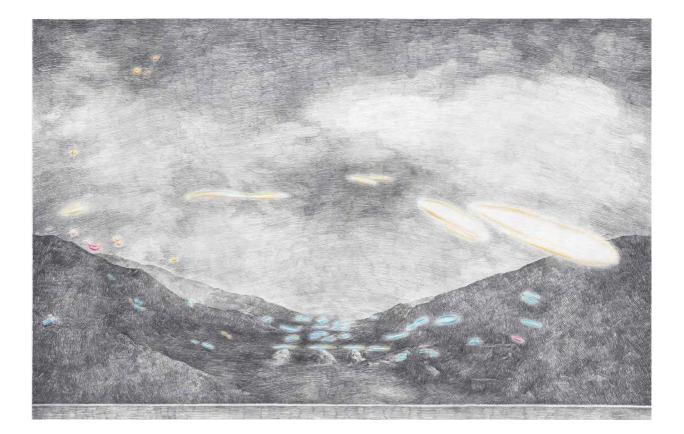

Silt By Lauren Tausend textile 29cm x 32cm \$520

Road to Khor Fakkan By Lucy Wood Graphite, colour pencil on paper, framed 47 x66cm \$480

Blue Tunnel Tower By Nicholas Aplin acrylic timber panel 50x40cm \$420