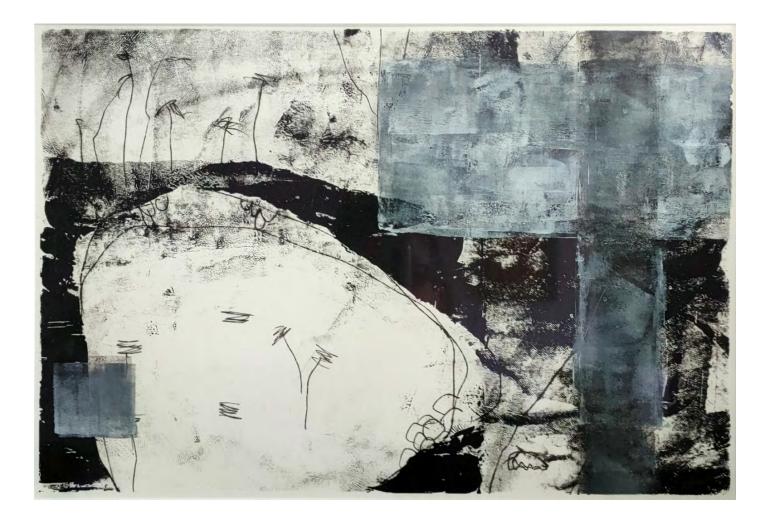

Disappearing from view By Nicole Macdonald Graphite and water-soluble graphite on paper 24 x 38 cm \$420 SOLD

Milthorpe Road By Sarah Randall Oil on Board 229 x 305mm \$850

Grey clouds over waterhole By Susy Cirina Mixed media monotype on archival paper 55cm x 43.5cm \$560