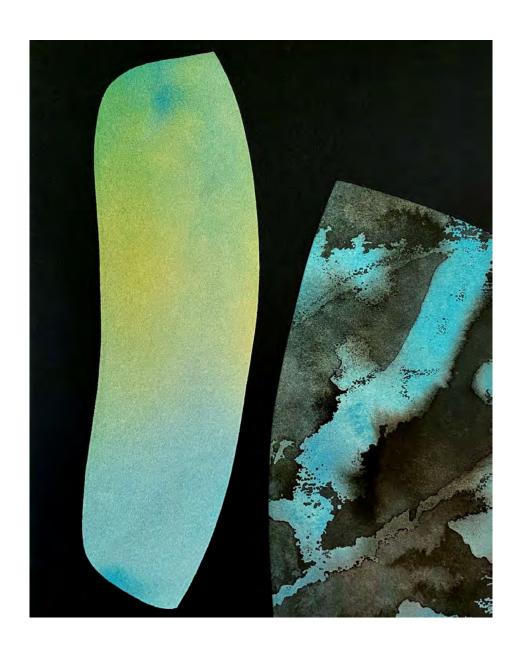

Signs of Life – Series 2 #5a Linoprint, mixed media, mounted on board 41cm x 31m \$285

Signs of Life – Series 2 #5b Linoprint, mixed media, mounted on board 41cm x 31m \$285

Signs of Life – Series 2 #6a Linoprint, mixed media, mounted on board 41cm x 31m \$285