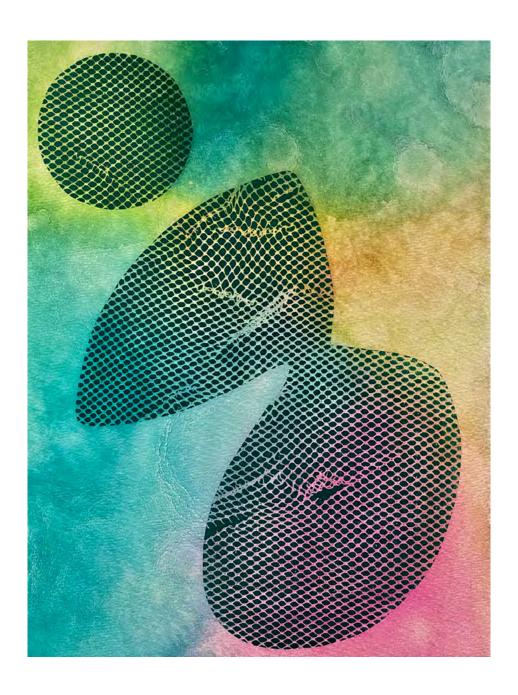

Signs of Life – Series 2 #9a Linoprint, mixed media, mounted on board 41cm x 31m \$285

Signs of Life – Series 2 #9b Linoprint, mixed media, mounted on board 41cm x 31m \$285

Now and Then (Varied Edition 1/3) Linoprint, mixed media, framed 72cm x 52m \$390