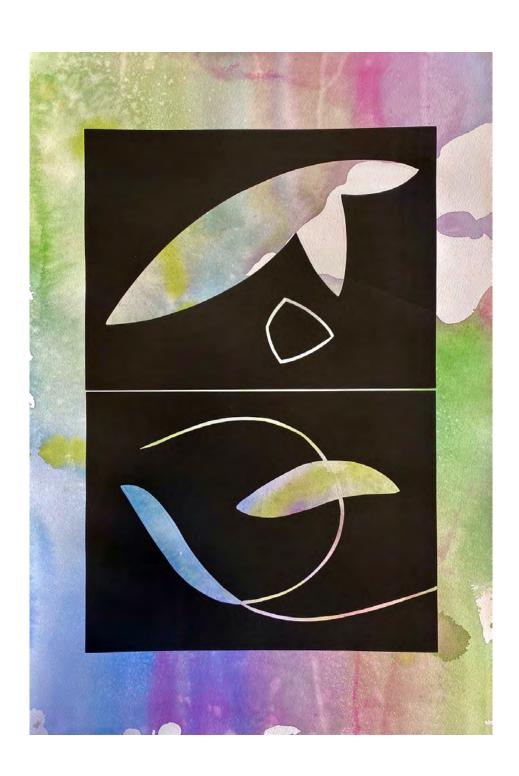

Anthology of Shapes #12b Linoprint, mixed media, mounted on board 25cm x 20cm \$165 SOLD

Signs of Life – Series 2 #4a Linoprint, mixed media, mounted on board 41cm x 31m \$285

Signs of Life – Series 2 #4b Linoprint, mixed media, mounted on board 41cm x 31m \$285