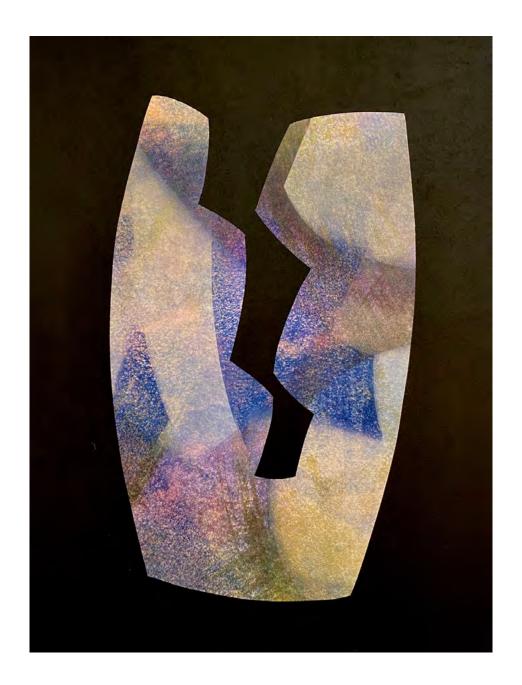

Signs of Life – Series 2 #5a Linoprint, mixed media, mounted on board 41cm x 31m \$285

Signs of Life – Series 2 #5b Linoprint, mixed media, mounted on board 41cm x 31m \$285

Signs of Life – Series 2 #6a Linoprint, mixed media, mounted on board 41cm x 31m \$285