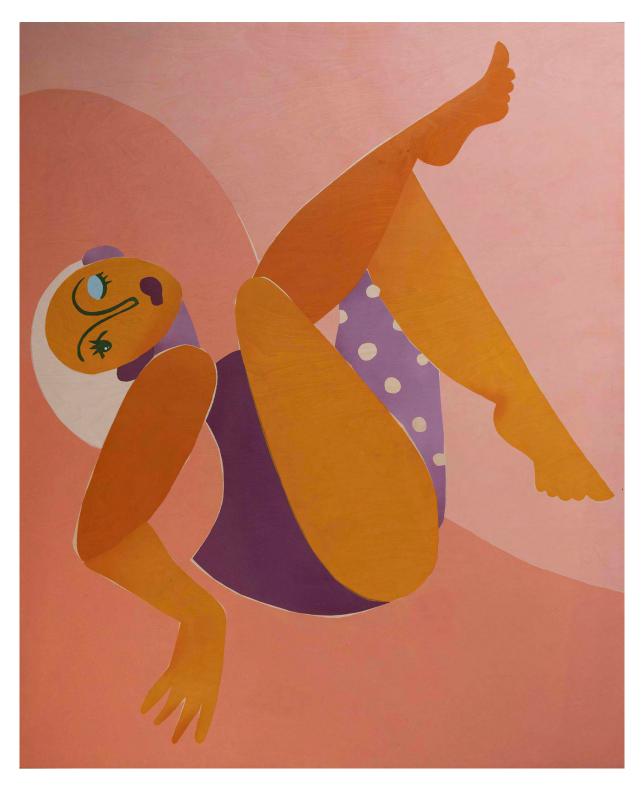

Just Looking For My Keys by Meg Kolac Acrylic on Birch Plywood framed 78cm x 57cm \$620 SOLD

Might Pop In, In a Bit by Meg Kolac Acrylic on Birch Plywood framed 71cm x 103cm \$720

Already Made Plans by Meg Kolac Acrylic on Birch Plywood framed 64cm x 103cm \$720