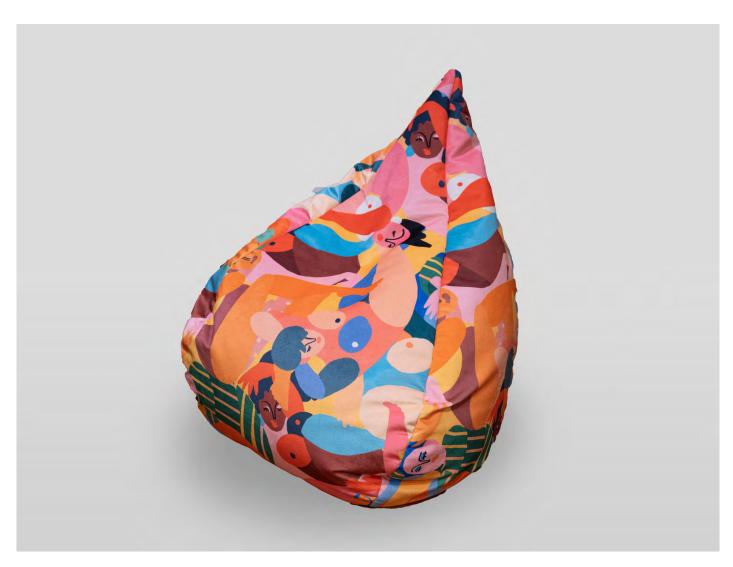

Look Busy Bean Bag by Meg Kolac Printed velvet, Beans 50 x 120 x 50cm \$190 SOLD