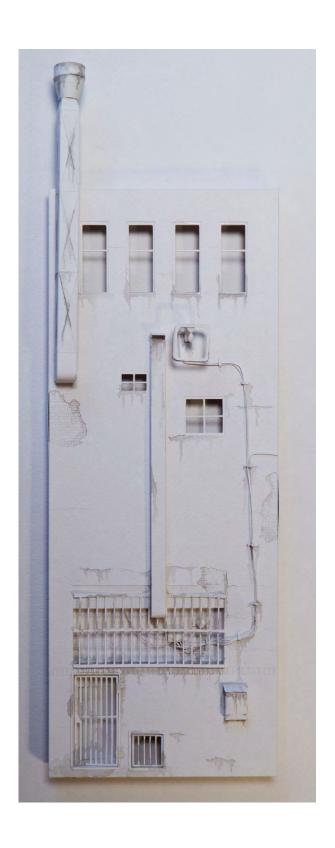

## HOMEOSTASIS NAOMI WALLER

**OPENING:** Fri 26 May 6-8pm **DATES:** 25 May - 8 June 2023

Reflections by Naomi Waller Canson watercolour paper, archival bookmaker glue and artist acetate Framed 27 x 27cm \$350

Reverberation by Naomi Waller Canson watercolour paper, archival bookmaker glue and artist acetate Framed 50 x 50cm \$800 SOLD

Persist
by Naomi Waller
Canson watercolour paper, archival bookmaker
glue and artist acetate
Framed 40 x 30cm
\$520 SOLD

What is old can never be new again
by Naomi Waller
Canson watercolour paper, archival bookmaker
glue and artist acetate
Framed 40 x 30cm
\$480

Everything reminds me of a memory by Naomi Waller Canson watercolour paper, archival bookmaker glue and artist acetate Framed 40 x 30cm \$480 SOLD

Echo by Naomi Waller Canson watercolour paper, archival bookmaker glue and artist acetate Framed 27 x 27cm \$350 SOLD

Perservere
by Naomi Waller
Canson watercolour paper, archival bookmaker glue
and artist acetate
Framed 40 x 30cm
\$520 SOLD

Hidden in plain sight
by Naomi Waller
Canson watercolour paper, archival bookmaker glue
and artist acetate
Framed 40 x 30cm
\$480 SOLD

Growth can happen in hostile places
by Naomi Waller
Canson watercolour paper, archival bookmaker
glue and artist acetate
Framed 40 x 30cm
\$480 SOLD

You can never be truly lost by Naomi Waller Canson watercolour paper, archival bookmaker glue and artist acetate Framed 27 x 27cm \$350 SOLD

Each moment is an opportunity by Naomi Waller Canson watercolour paper, archival bookmaker glue and artist acetate Framed 27 x 27cm \$350 SOLD