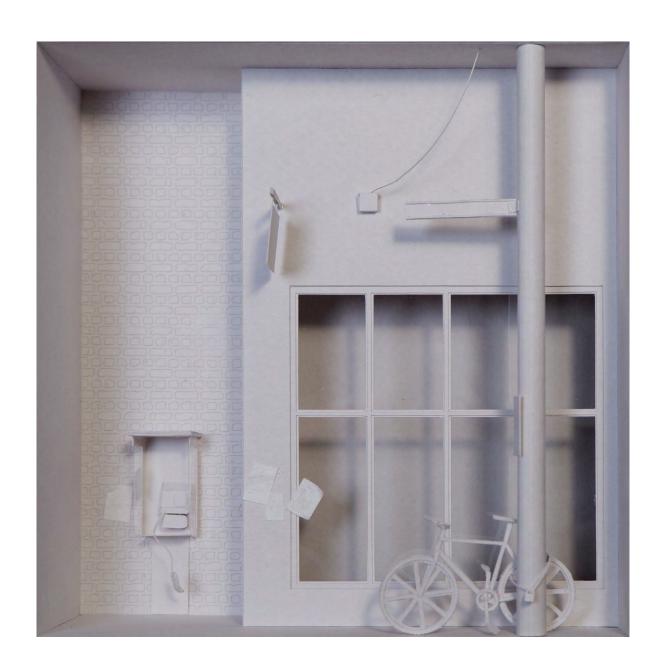

## HOMEOSTASIS NAOMI WALLER

**OPENING:** Fri 26 May 6-8pm **DATES:** 25 May - 8 June 2023

Reflections by Naomi Waller Canson watercolour paper, archival bookmaker glue and artist acetate Framed 27 x 27cm \$350

Reverberation by Naomi Waller Canson watercolour paper, archival bookmaker glue and artist acetate Framed 50 x 50cm \$800 SOLD

Persist
by Naomi Waller
Canson watercolour paper, archival bookmaker
glue and artist acetate
Framed 40 x 30cm
\$520 SOLD

What is old can never be new again
by Naomi Waller
Canson watercolour paper, archival bookmaker
glue and artist acetate
Framed 40 x 30cm
\$480

Everything reminds me of a memory by Naomi Waller Canson watercolour paper, archival bookmaker glue and artist acetate Framed 40 x 30cm \$480 SOLD

Echo by Naomi Waller Canson watercolour paper, archival bookmaker glue and artist acetate Framed 27 x 27cm \$350 SOLD

Perservere
by Naomi Waller
Canson watercolour paper, archival bookmaker glue
and artist acetate
Framed 40 x 30cm
\$520 SOLD

Hidden in plain sight
by Naomi Waller
Canson watercolour paper, archival bookmaker glue
and artist acetate
Framed 40 x 30cm
\$480 SOLD

Growth can happen in hostile places
by Naomi Waller
Canson watercolour paper, archival bookmaker
glue and artist acetate
Framed 40 x 30cm
\$480 SOLD

You can never be truly lost by Naomi Waller Canson watercolour paper, archival bookmaker glue and artist acetate Framed 27 x 27cm \$350 SOLD

Each moment is an opportunity by Naomi Waller Canson watercolour paper, archival bookmaker glue and artist acetate Framed 27 x 27cm \$350 SOLD