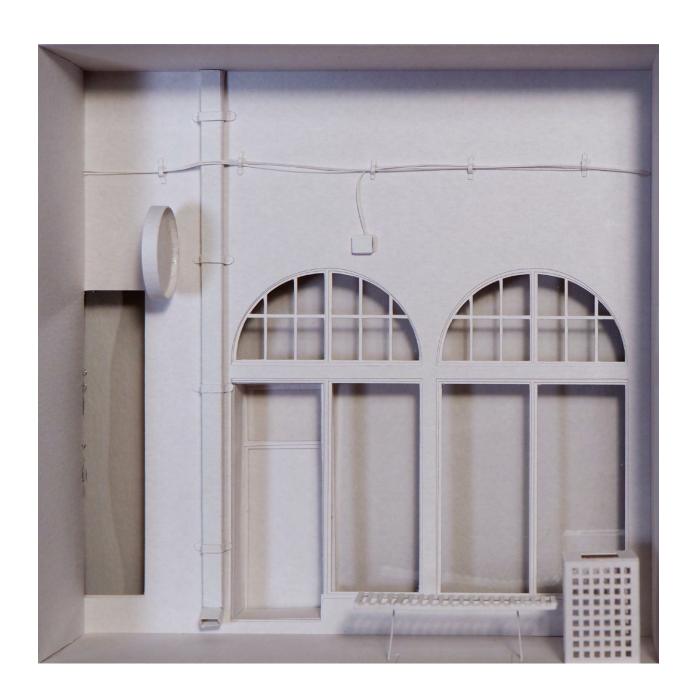

## HOMEOSTASIS NAOMI WALLER

**OPENING:** Fri 26 May 6-8pm **DATES:** 25 May - 8 June 2023

Reflections by Naomi Waller Canson watercolour paper, archival bookmaker glue and artist acetate Framed 27 x 27cm \$350

Reverberation by Naomi Waller Canson watercolour paper, archival bookmaker glue and artist acetate Framed 50 x 50cm \$800 SOLD

Persist
by Naomi Waller
Canson watercolour paper, archival bookmaker
glue and artist acetate
Framed 40 x 30cm
\$520 SOLD

What is old can never be new again
by Naomi Waller
Canson watercolour paper, archival bookmaker
glue and artist acetate
Framed 40 x 30cm
\$480

Everything reminds me of a memory by Naomi Waller Canson watercolour paper, archival bookmaker glue and artist acetate Framed 40 x 30cm \$480 SOLD

Echo by Naomi Waller Canson watercolour paper, archival bookmaker glue and artist acetate Framed 27 x 27cm \$350 SOLD

Perservere
by Naomi Waller
Canson watercolour paper, archival bookmaker glue
and artist acetate
Framed 40 x 30cm
\$520 SOLD

Hidden in plain sight
by Naomi Waller
Canson watercolour paper, archival bookmaker glue
and artist acetate
Framed 40 x 30cm
\$480 SOLD

Growth can happen in hostile places
by Naomi Waller
Canson watercolour paper, archival bookmaker
glue and artist acetate
Framed 40 x 30cm
\$480 SOLD

You can never be truly lost by Naomi Waller Canson watercolour paper, archival bookmaker glue and artist acetate Framed 27 x 27cm \$350 SOLD

Each moment is an opportunity by Naomi Waller Canson watercolour paper, archival bookmaker glue and artist acetate Framed 27 x 27cm \$350 SOLD