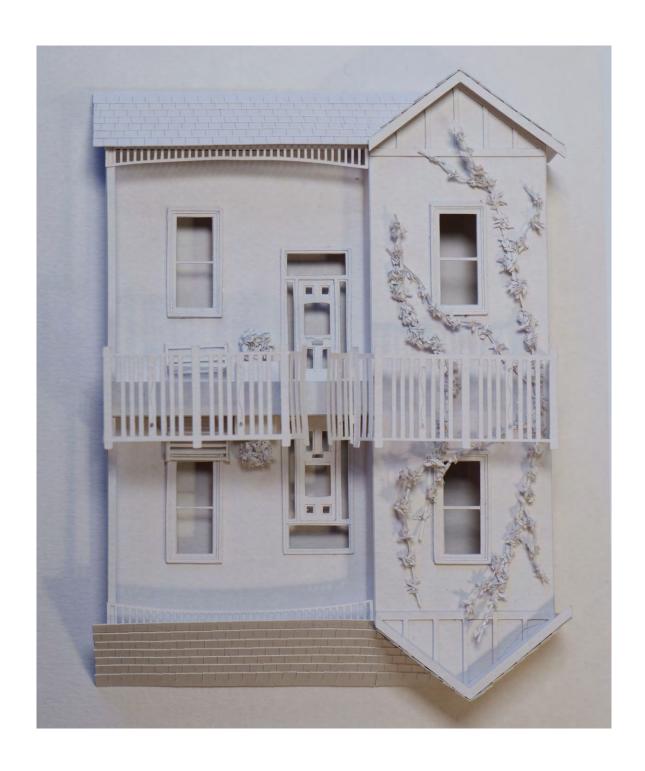

## HOMEOSTASIS NAOMI WALLER

**OPENING:** Fri 26 May 6-8pm **DATES:** 25 May - 8 June 2023

Reflections by Naomi Waller Canson watercolour paper, archival bookmaker glue and artist acetate Framed 27 x 27cm \$350

Reverberation by Naomi Waller Canson watercolour paper, archival bookmaker glue and artist acetate Framed 50 x 50cm \$800 SOLD

Persist
by Naomi Waller
Canson watercolour paper, archival bookmaker
glue and artist acetate
Framed 40 x 30cm
\$520 SOLD

What is old can never be new again
by Naomi Waller
Canson watercolour paper, archival bookmaker
glue and artist acetate
Framed 40 x 30cm
\$480

Everything reminds me of a memory by Naomi Waller Canson watercolour paper, archival bookmaker glue and artist acetate Framed 40 x 30cm \$480 SOLD

Echo by Naomi Waller Canson watercolour paper, archival bookmaker glue and artist acetate Framed 27 x 27cm \$350 SOLD

Perservere
by Naomi Waller
Canson watercolour paper, archival bookmaker glue
and artist acetate
Framed 40 x 30cm
\$520 SOLD

Hidden in plain sight
by Naomi Waller
Canson watercolour paper, archival bookmaker glue
and artist acetate
Framed 40 x 30cm
\$480 SOLD

Growth can happen in hostile places
by Naomi Waller
Canson watercolour paper, archival bookmaker
glue and artist acetate
Framed 40 x 30cm
\$480 SOLD

You can never be truly lost by Naomi Waller Canson watercolour paper, archival bookmaker glue and artist acetate Framed 27 x 27cm \$350 SOLD

Each moment is an opportunity by Naomi Waller Canson watercolour paper, archival bookmaker glue and artist acetate Framed 27 x 27cm \$350 SOLD