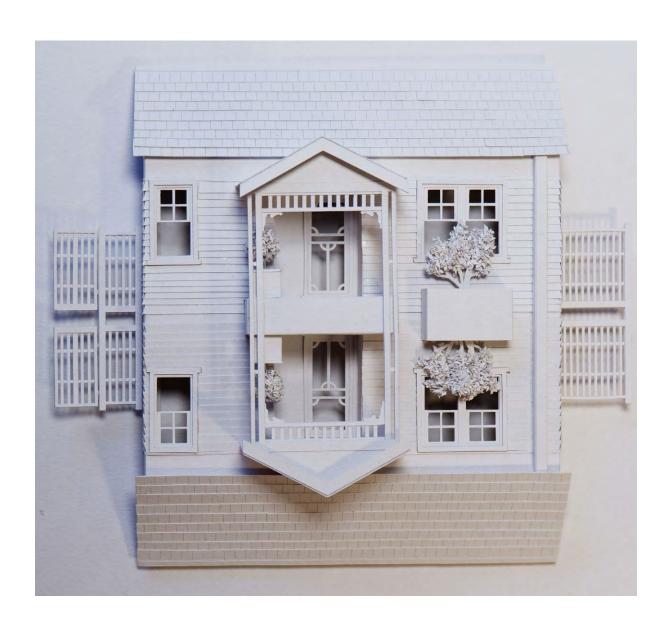

## HOMEOSTASIS NAOMI WALLER

**OPENING:** Fri 26 May 6-8pm **DATES:** 25 May - 8 June 2023

Reflections by Naomi Waller Canson watercolour paper, archival bookmaker glue and artist acetate Framed 27 x 27cm \$350

Reverberation by Naomi Waller Canson watercolour paper, archival bookmaker glue and artist acetate Framed 50 x 50cm \$800 SOLD

Persist
by Naomi Waller
Canson watercolour paper, archival bookmaker
glue and artist acetate
Framed 40 x 30cm
\$520 SOLD

What is old can never be new again
by Naomi Waller
Canson watercolour paper, archival bookmaker
glue and artist acetate
Framed 40 x 30cm
\$480

Everything reminds me of a memory by Naomi Waller Canson watercolour paper, archival bookmaker glue and artist acetate Framed 40 x 30cm \$480 SOLD

Echo by Naomi Waller Canson watercolour paper, archival bookmaker glue and artist acetate Framed 27 x 27cm \$350 SOLD

Perservere
by Naomi Waller
Canson watercolour paper, archival bookmaker glue
and artist acetate
Framed 40 x 30cm
\$520 SOLD

Hidden in plain sight
by Naomi Waller
Canson watercolour paper, archival bookmaker glue
and artist acetate
Framed 40 x 30cm
\$480 SOLD

Growth can happen in hostile places
by Naomi Waller
Canson watercolour paper, archival bookmaker
glue and artist acetate
Framed 40 x 30cm
\$480 SOLD

You can never be truly lost by Naomi Waller Canson watercolour paper, archival bookmaker glue and artist acetate Framed 27 x 27cm \$350 SOLD

Each moment is an opportunity by Naomi Waller Canson watercolour paper, archival bookmaker glue and artist acetate Framed 27 x 27cm \$350 SOLD