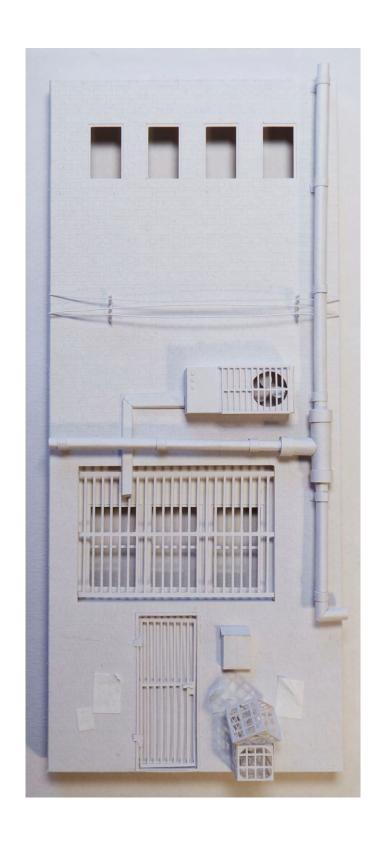

## HOMEOSTASIS NAOMI WALLER

**OPENING:** Fri 26 May 6-8pm **DATES:** 25 May - 8 June 2023

Reflections by Naomi Waller Canson watercolour paper, archival bookmaker glue and artist acetate Framed 27 x 27cm \$350

Reverberation by Naomi Waller Canson watercolour paper, archival bookmaker glue and artist acetate Framed 50 x 50cm \$800 SOLD

Persist
by Naomi Waller
Canson watercolour paper, archival bookmaker
glue and artist acetate
Framed 40 x 30cm
\$520 SOLD

What is old can never be new again
by Naomi Waller
Canson watercolour paper, archival bookmaker
glue and artist acetate
Framed 40 x 30cm
\$480

Everything reminds me of a memory by Naomi Waller Canson watercolour paper, archival bookmaker glue and artist acetate Framed 40 x 30cm \$480 SOLD

Echo by Naomi Waller Canson watercolour paper, archival bookmaker glue and artist acetate Framed 27 x 27cm \$350 SOLD

Perservere
by Naomi Waller
Canson watercolour paper, archival bookmaker glue
and artist acetate
Framed 40 x 30cm
\$520 SOLD

Hidden in plain sight
by Naomi Waller
Canson watercolour paper, archival bookmaker glue
and artist acetate
Framed 40 x 30cm
\$480 SOLD

Growth can happen in hostile places
by Naomi Waller
Canson watercolour paper, archival bookmaker
glue and artist acetate
Framed 40 x 30cm
\$480 SOLD

You can never be truly lost by Naomi Waller Canson watercolour paper, archival bookmaker glue and artist acetate Framed 27 x 27cm \$350 SOLD

Each moment is an opportunity by Naomi Waller Canson watercolour paper, archival bookmaker glue and artist acetate Framed 27 x 27cm \$350 SOLD