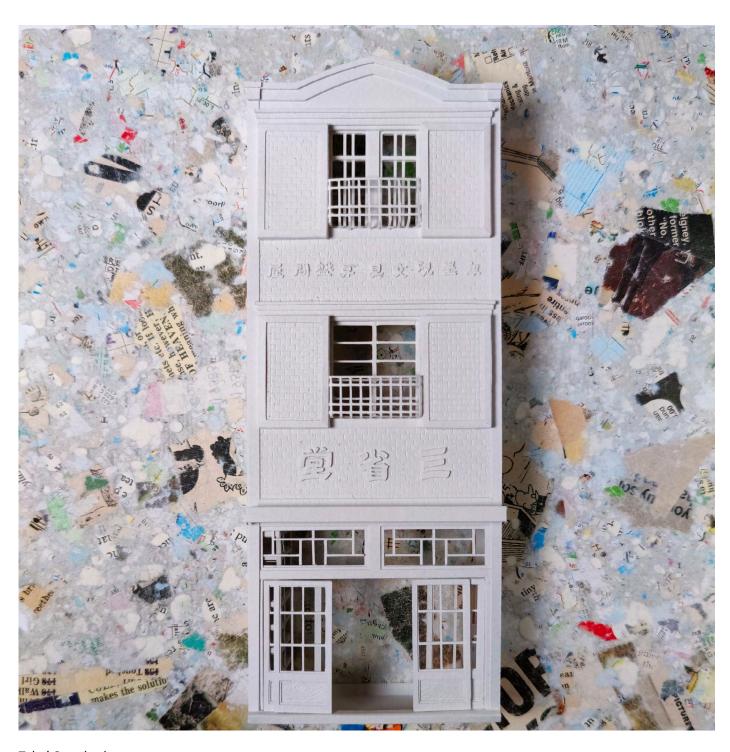

Ninagawa by Naomi Waller Canson Mitients archival quality paper, Dodgy Paper and bookmakers glue 30x30cm framed \$680

Takei Sanshodo by Naomi Waller Canson Mitients archival quality paper, Dodgy Paper and bookmakers glue 20x20cm framed \$520