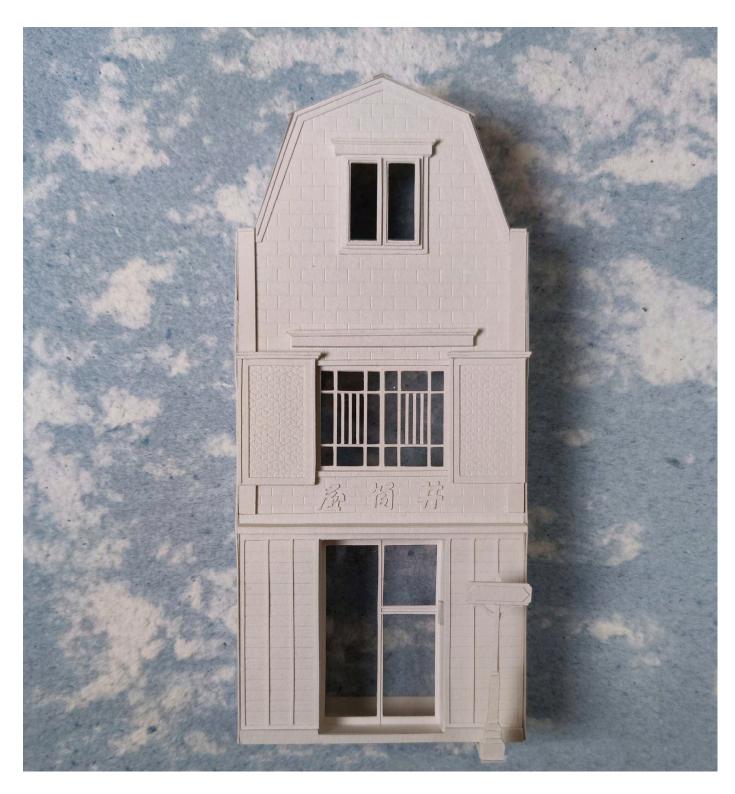

Maruni Shoten by Naomi Waller Canson Mitients archival quality paper, Dodgy Paper and bookmakers glue 30x30cm framed \$680

Momoyusha by Naomi Waller Canson Mitients archival quality paper, Dodgy Paper and bookmakers glue 20x20cm framed \$520