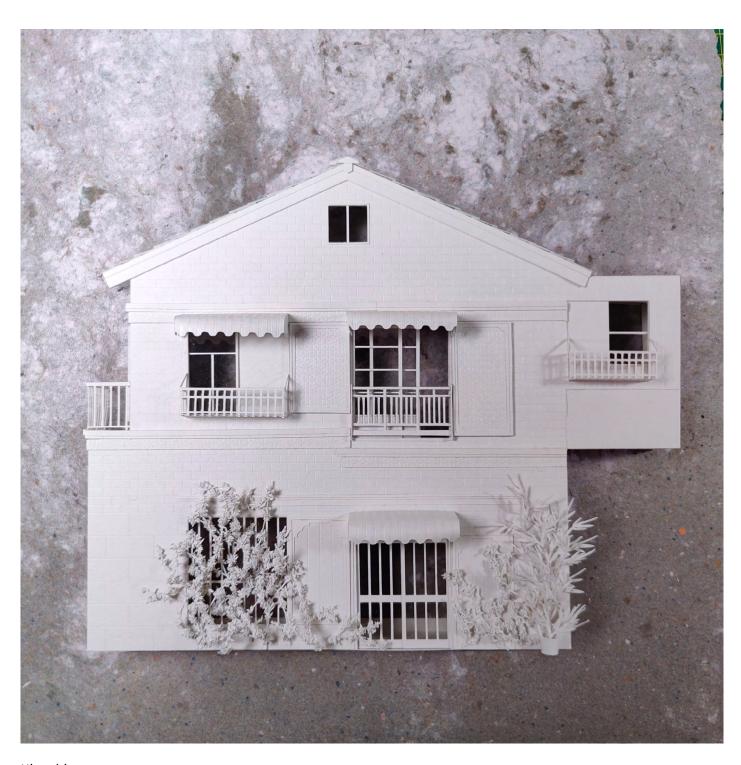

House of Uemura by Naomi Waller Canson Mitients archival quality paper, Dodgy Paper and bookmakers glue 30x30cm framed \$680

Hyakujo by Naomi Waller Canson Mitients archival quality paper, Dodgy Paper and bookmakers glue 20x20cm framed \$520