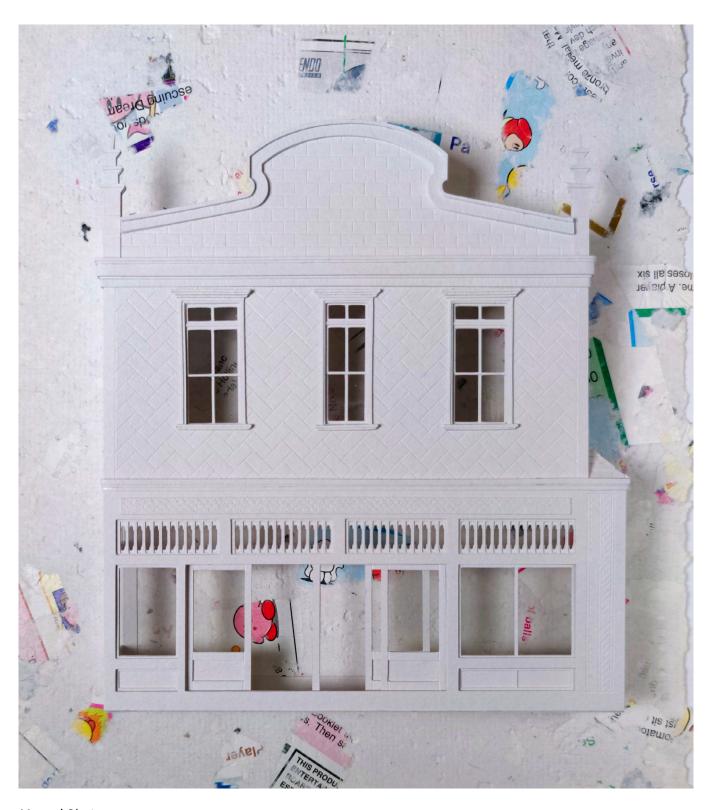

Higashiueno by Naomi Waller Canson Mitients archival quality paper, Dodgy Paper and bookmakers glue 30x30cm framed \$680

Kawagoe Art Cafe Elevato by Naomi Waller Canson Mitients archival quality paper, Dodgy Paper and bookmakers glue 30x30cm framed \$680