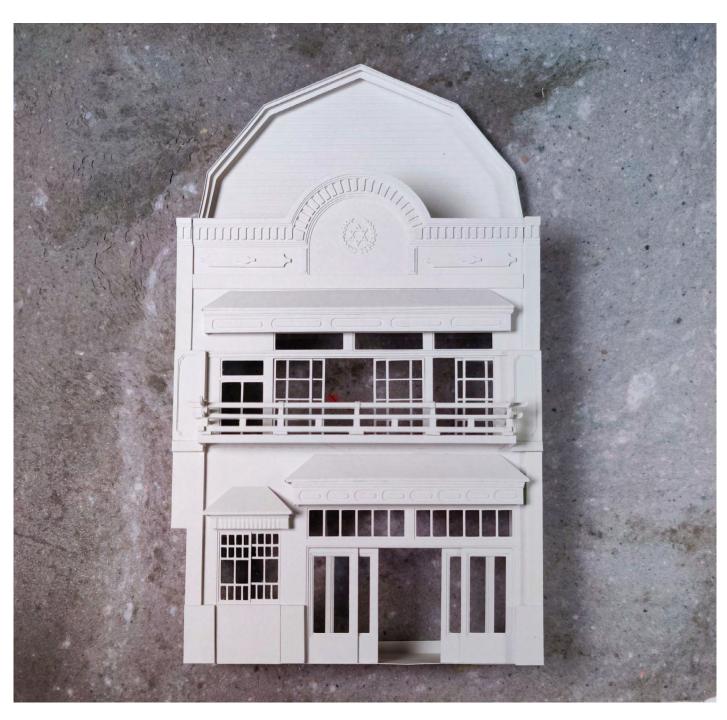

Higashiueno by Naomi Waller Canson Mitients archival quality paper, Dodgy Paper and bookmakers glue 30x30cm framed \$680

Kawagoe Art Cafe Elevato by Naomi Waller Canson Mitients archival quality paper, Dodgy Paper and bookmakers glue 30x30cm framed \$680