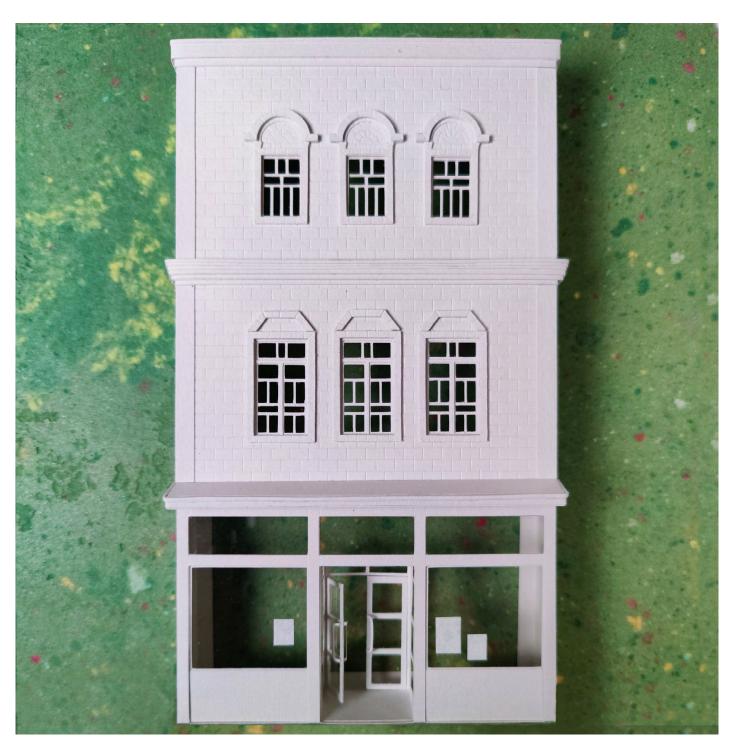

Maruni Shoten by Naomi Waller Canson Mitients archival quality paper, Dodgy Paper and bookmakers glue 30x30cm framed \$680

Momoyusha by Naomi Waller Canson Mitients archival quality paper, Dodgy Paper and bookmakers glue 20x20cm framed \$520