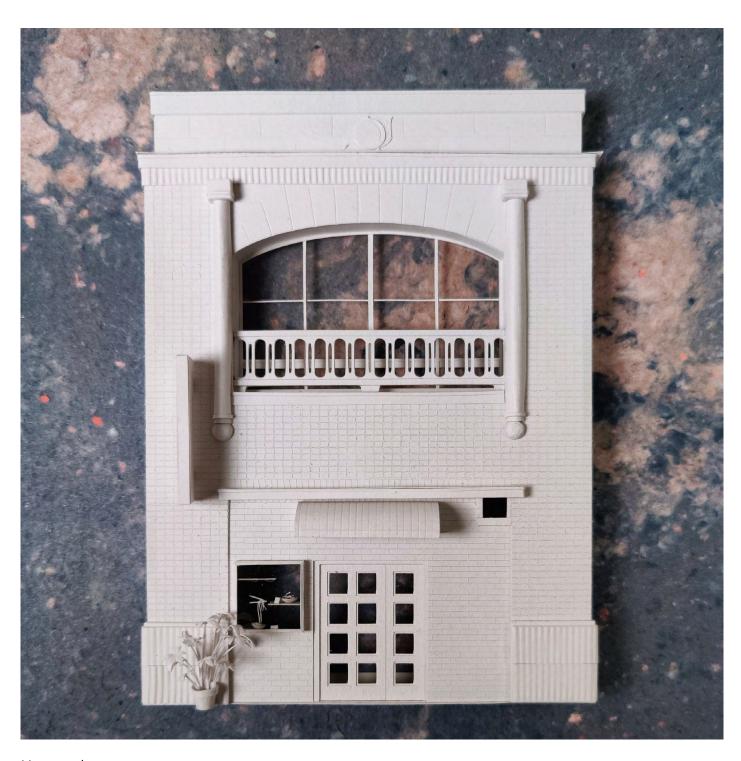

House of Uemura by Naomi Waller Canson Mitients archival quality paper, Dodgy Paper and bookmakers glue 30x30cm framed \$680

Hyakujo by Naomi Waller Canson Mitients archival quality paper, Dodgy Paper and bookmakers glue 20x20cm framed \$520