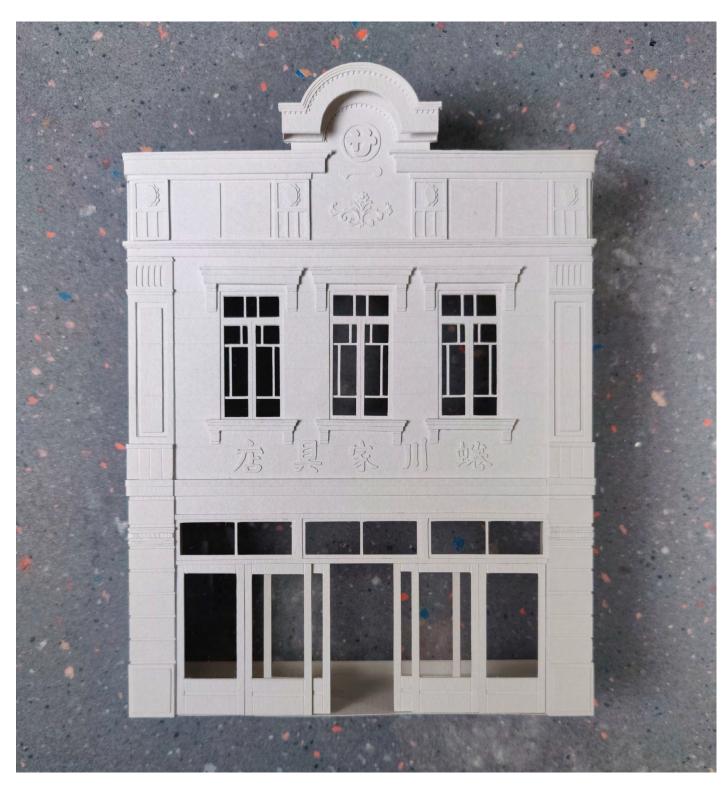

Ninagawa by Naomi Waller Canson Mitients archival quality paper, Dodgy Paper and bookmakers glue 30x30cm framed \$680

Takei Sanshodo by Naomi Waller Canson Mitients archival quality paper, Dodgy Paper and bookmakers glue 20x20cm framed \$520