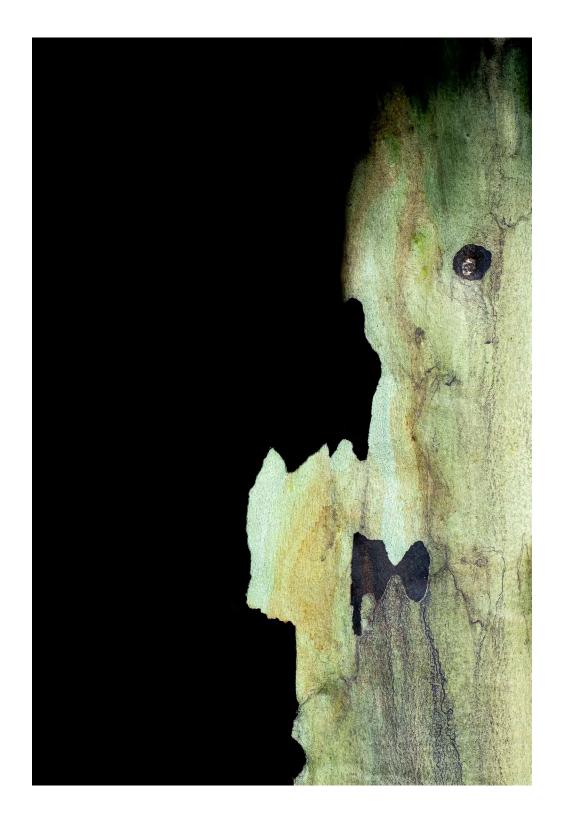

Wings of Fire by Nina Killham Giclee photo on hemp paper, framed 32 x 44 cm \$425

Still Watching by Nina Killham Giclee photo on hemp paper, framed 32 x 44 cm \$425

Soothsayer by Nina Killham Giclee photo on hemp paper, framed 32 x 44 cm \$425