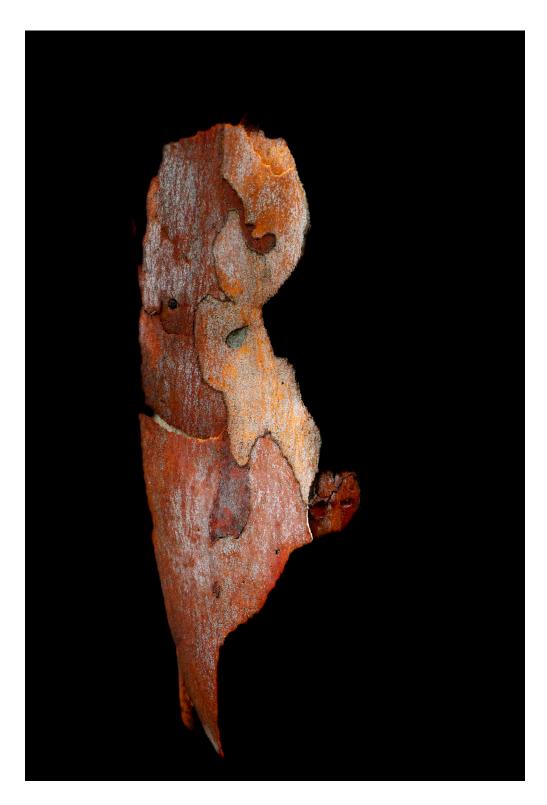

Earthly Delight by Nina Killham Giclee photo on hemp paper, framed 32 x 44 cm \$425

Why? by Nina Killham Giclee photo on hemp paper, framed 32 X 44 cm \$425

I Burn for You by Nina Killham Giclee photo on hemp paper, framed 32 x 44 cm \$425

Wings of Fire by Nina Killham Giclee photo on hemp paper, framed 32 x 44 cm \$425

Still Watching by Nina Killham Giclee photo on hemp paper, framed 32 x 44 cm \$425

Soothsayer by Nina Killham Giclee photo on hemp paper, framed 32 x 44 cm \$425

Uses of Sorrow by Nina Killham Giclee photo on hemp paper, framed 32 x 44 cm \$425 SOLD

Psst! by Nina Killham Giclee photo on hemp paper, framed 32 x 44 cm \$425