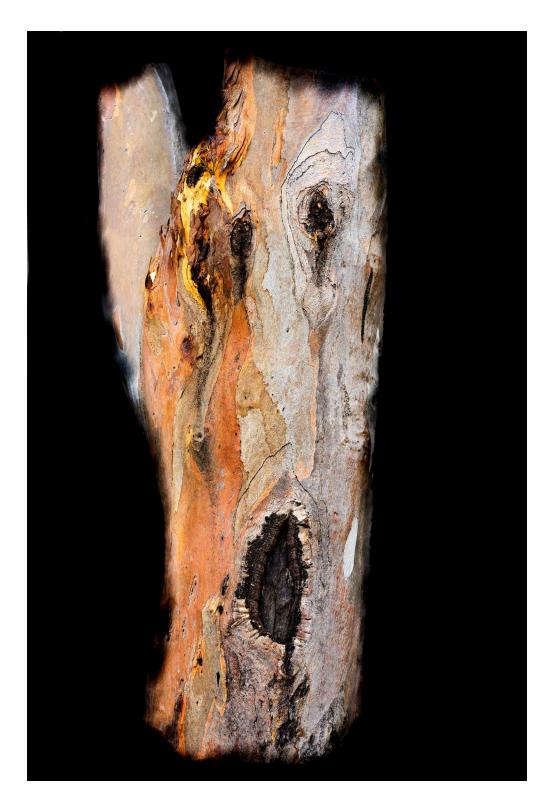

## MESSAGES NINA KILLHAM

OPENING: Fri 21 March 6-8pm

DATES: 20 March - 3 April 2025

Remember Me by Nina Killham Giclee photo on hemp paper, framed 45 x 62 cm \$525

Bright Spark by Nina Killham Giclee photo on hemp paper, framed 32 x 44 cm \$425