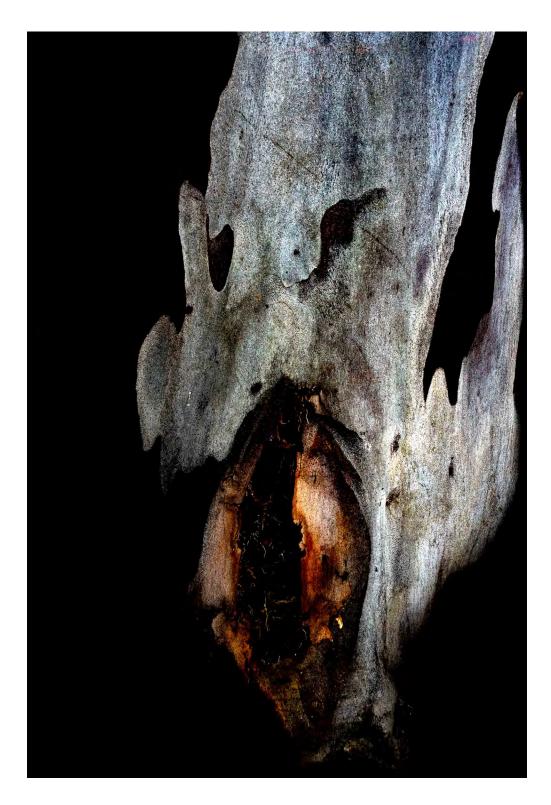

Earthly Delight by Nina Killham Giclee photo on hemp paper, framed 32 x 44 cm \$425

Why? by Nina Killham Giclee photo on hemp paper, framed 32 X 44 cm \$425

I Burn for You by Nina Killham Giclee photo on hemp paper, framed 32 x 44 cm \$425

Wings of Fire by Nina Killham Giclee photo on hemp paper, framed 32 x 44 cm \$425

Still Watching by Nina Killham Giclee photo on hemp paper, framed 32 x 44 cm \$425

Soothsayer by Nina Killham Giclee photo on hemp paper, framed 32 x 44 cm \$425

Uses of Sorrow by Nina Killham Giclee photo on hemp paper, framed 32 x 44 cm \$425 SOLD

Psst! by Nina Killham Giclee photo on hemp paper, framed 32 x 44 cm \$425