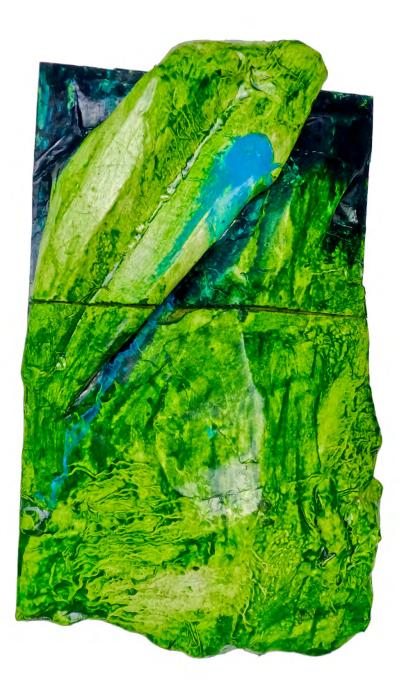

Flow Two By Selwyn Hoffmann 55x35cm oil paint, craft paper on wood panel \$250

Flight to Turquoise By Selwyn Hoffmann 52x52cm oil paint, balsa wood, craft paper, expanding foam filler on wood panel \$350