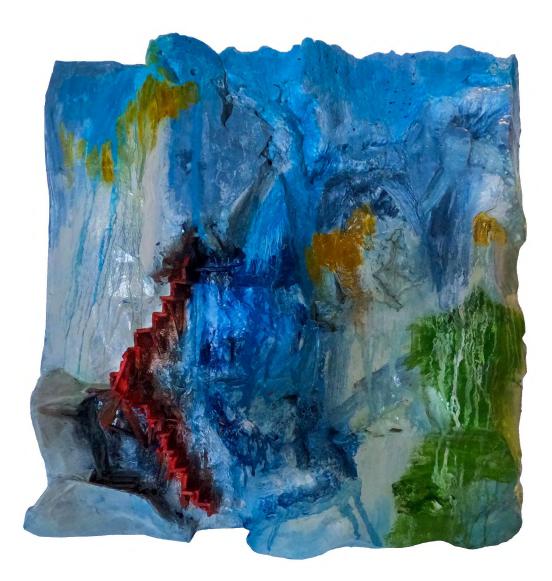

Flow Four By Selwyn Hoffmann 48x30cm oil paint, grounded coffee beans, craft paper on wood panel \$250

Flow Five By Selwyn Hoffmann 46x28cm oil paint, craft paper on wood panel \$250

Flow Eleven By Selwyn Hoffmann 41x26cm oil paint, craft paper on wood panel \$250