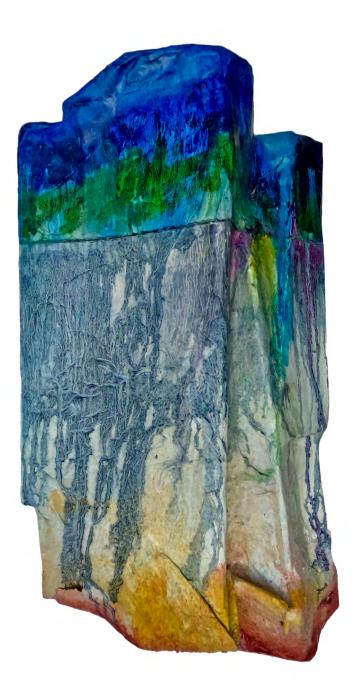

## SOLACE NEW WORKS SELWYN HOFFMANN

OPENING: Fri 29 July 6-8pm DATES: 28 July - 11 August 2022

Flow One by Selwyn Hoffmann 54x26cm oil, balsa wood, ground coffee beans, craft paper on wood panel \$250 SOLD