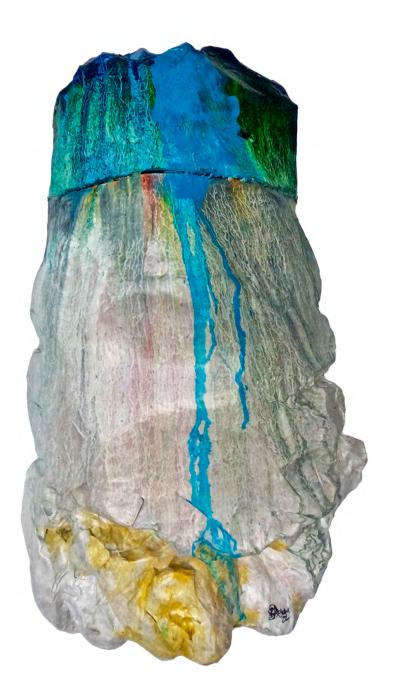

## SOLACE NEW WORKS SELWYN HOFFMANN

OPENING: Fri 29 July 6-8pm DATES: 28 July - 11 August 2022

Flow One by Selwyn Hoffmann 54x26cm oil, balsa wood, ground coffee beans, craft paper on wood panel \$250 SOLD