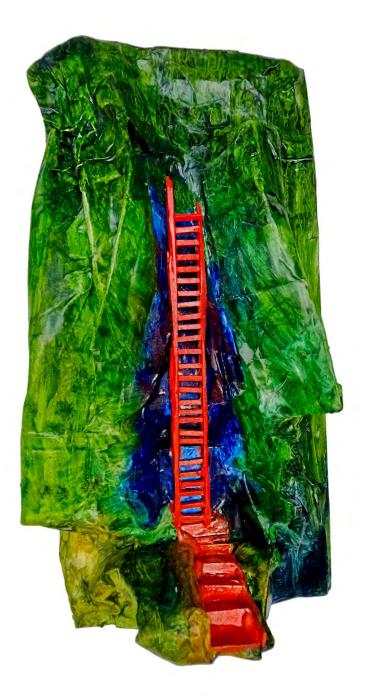

## SOLACE NEW WORKS SELWYN HOFFMANN

OPENING: Fri 29 July 6-8pm DATES: 28 July - 11 August 2022

Flow One by Selwyn Hoffmann 54x26cm oil, balsa wood, ground coffee beans, craft paper on wood panel \$250 SOLD