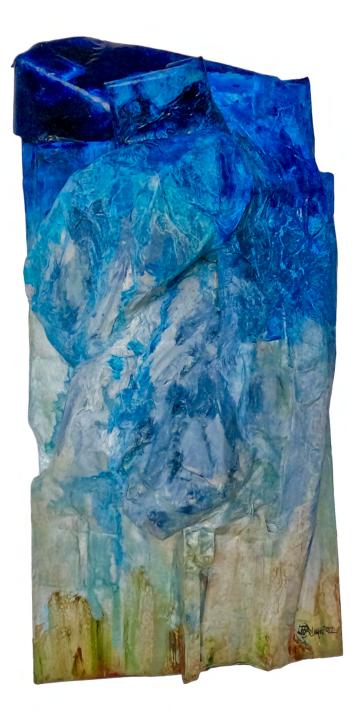

Flow Two By Selwyn Hoffmann 55x35cm oil paint, craft paper on wood panel \$250

Flight to Turquoise By Selwyn Hoffmann 52x52cm oil paint, balsa wood, craft paper, expanding foam filler on wood panel \$350