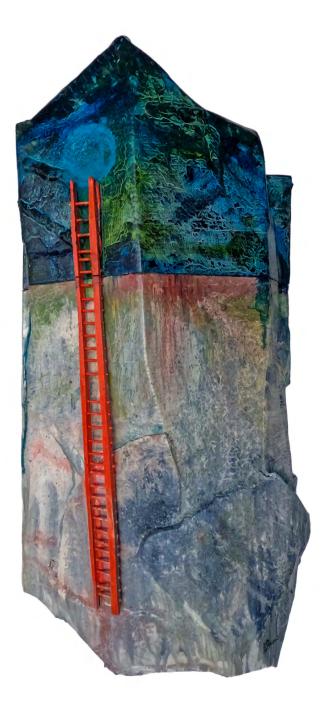

## SOLACE NEW WORKS SELWYN HOFFMANN

OPENING: Fri 29 July 6-8pm DATES: 28 July - 11 August 2022

Flow One by Selwyn Hoffmann 54x26cm oil, balsa wood, ground coffee beans, craft paper on wood panel \$250 SOLD