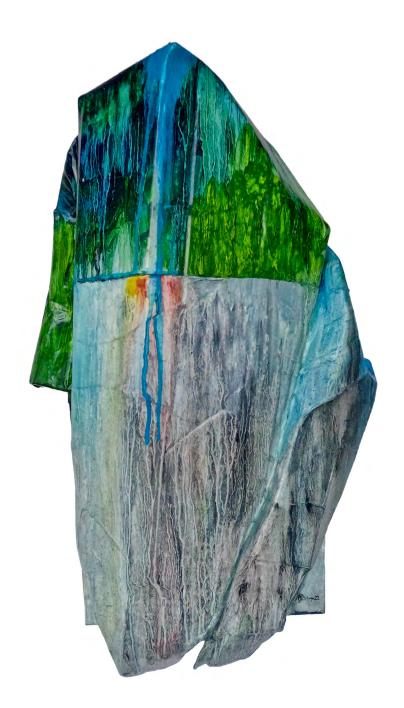

Flow Two By Selwyn Hoffmann 55x35cm oil paint, craft paper on wood panel \$250

Flight to Turquoise By Selwyn Hoffmann 52x52cm oil paint, balsa wood, craft paper, expanding foam filler on wood panel \$350