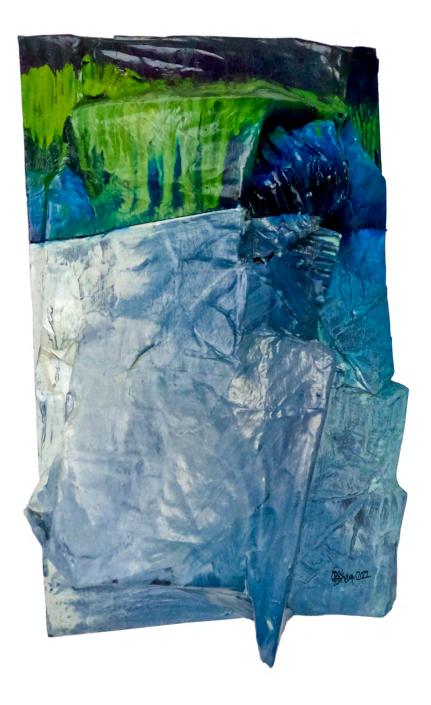

Flow Two By Selwyn Hoffmann 55x35cm oil paint, craft paper on wood panel \$250

Flight to Turquoise By Selwyn Hoffmann 52x52cm oil paint, balsa wood, craft paper, expanding foam filler on wood panel \$350