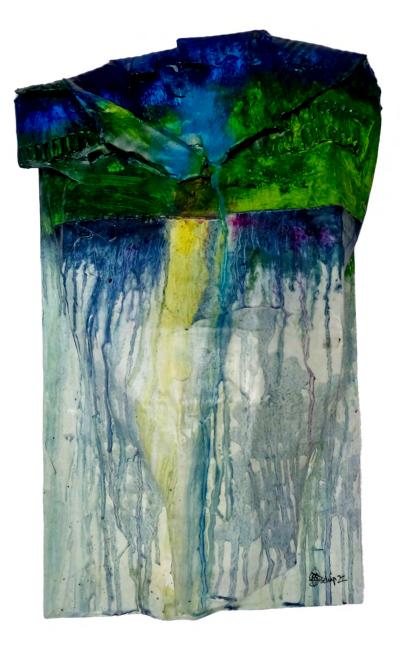

Flow Two By Selwyn Hoffmann 55x35cm oil paint, craft paper on wood panel \$250

Flight to Turquoise By Selwyn Hoffmann 52x52cm oil paint, balsa wood, craft paper, expanding foam filler on wood panel \$350