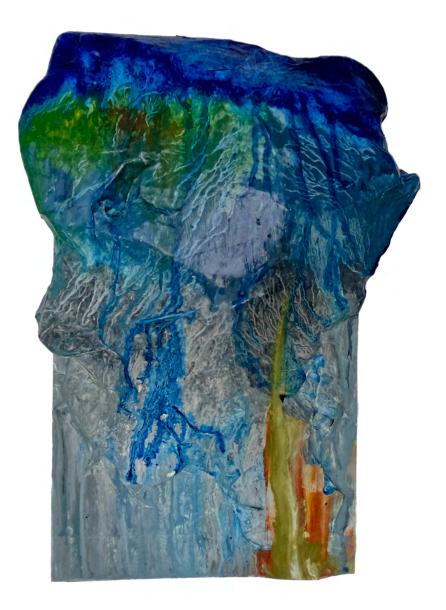

Flow Four By Selwyn Hoffmann 48x30cm oil paint, grounded coffee beans, craft paper on wood panel \$250

Flow Five By Selwyn Hoffmann 46x28cm oil paint, craft paper on wood panel \$250

Flow Eleven By Selwyn Hoffmann 41x26cm oil paint, craft paper on wood panel \$250