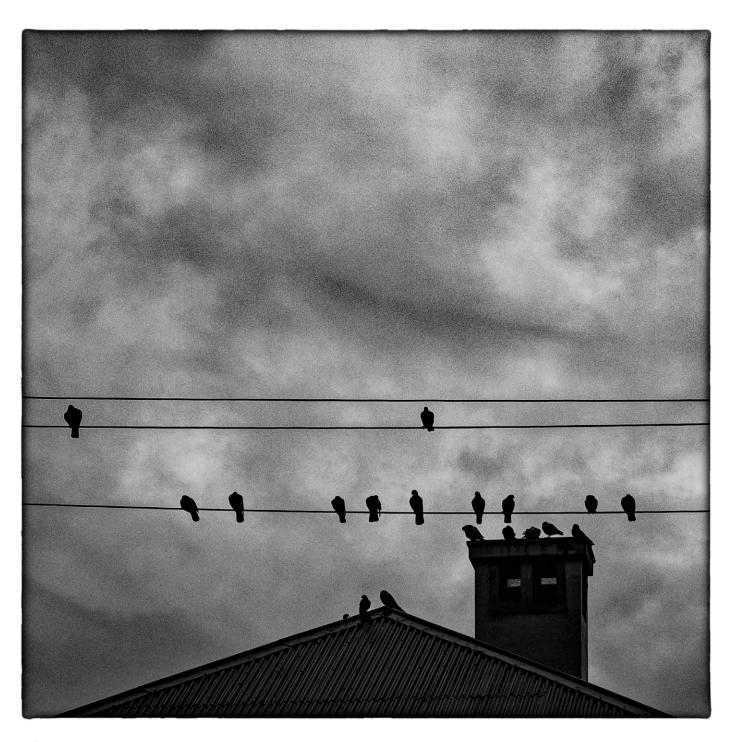

## 3065, AN URBAN COLLECTION VIKI MURRAY

**OPENING:** Fri 14 Feb 6-8pm **DATES:** 13 - 27 Feb 2025

Canning Street
by Viki Murray
block mounted photograph in burnt cedar frame
35cm x 35cm x 4cm
\$540

Greeves Street by Viki Murray block mounted photograph in burnt cedar frame 18cm x 18cm x 4cm \$325 SOLD