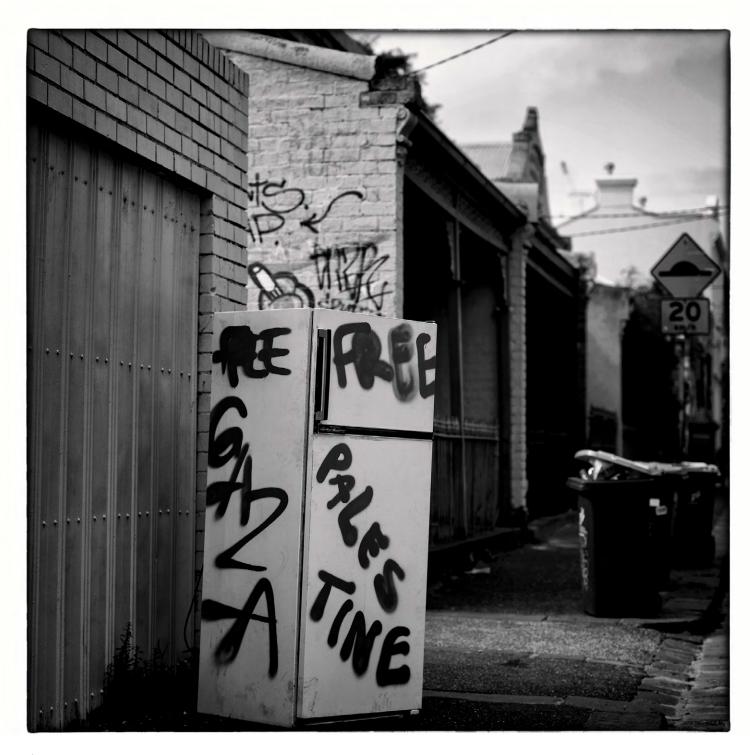

## 3065, AN URBAN COLLECTION VIKI MURRAY

**OPENING:** Fri 14 Feb 6-8pm **DATES:** 13 - 27 Feb 2025

Canning Street
by Viki Murray
block mounted photograph in burnt cedar frame
35cm x 35cm x 4cm
\$540

Greeves Street by Viki Murray block mounted photograph in burnt cedar frame 18cm x 18cm x 4cm \$325 SOLD