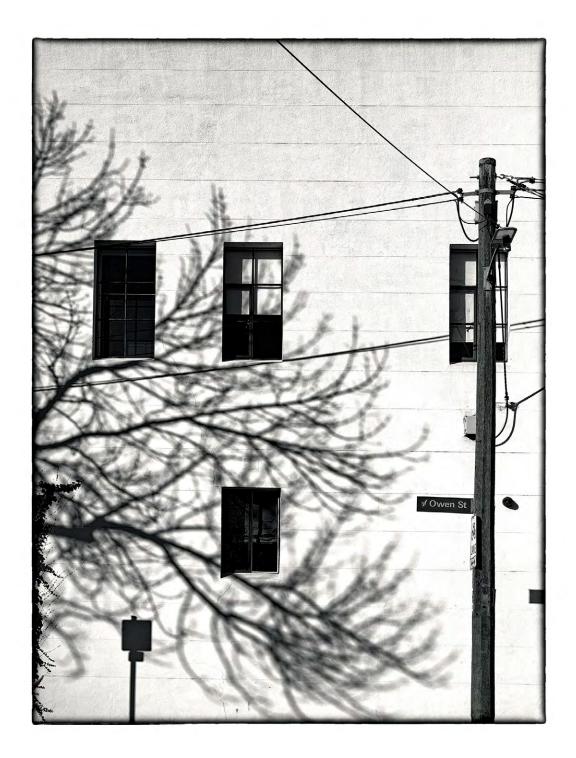

Owen Street by Viki Murray block mounted photograph in burnt cedar frame 13cm x 24cm x 4cm \$350

Nicholson Street by Viki Murray block mounted photograph in burnt cedar frame 13cm x 24cm x 4cm \$350 SOLD