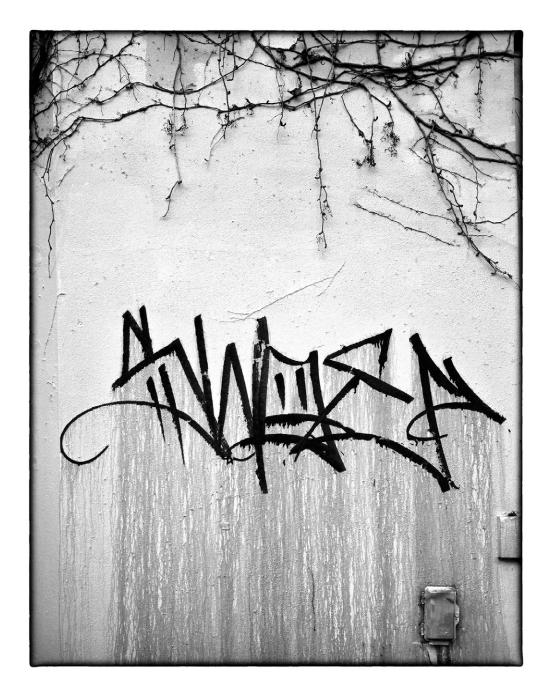

## 3065, AN URBAN COLLECTION VIKI MURRAY

**OPENING:** Fri 14 Feb 6-8pm **DATES:** 13 - 27 Feb 2025

Canning Street
by Viki Murray
block mounted photograph in burnt cedar frame
35cm x 35cm x 4cm
\$540

Greeves Street by Viki Murray block mounted photograph in burnt cedar frame 18cm x 18cm x 4cm \$325 SOLD