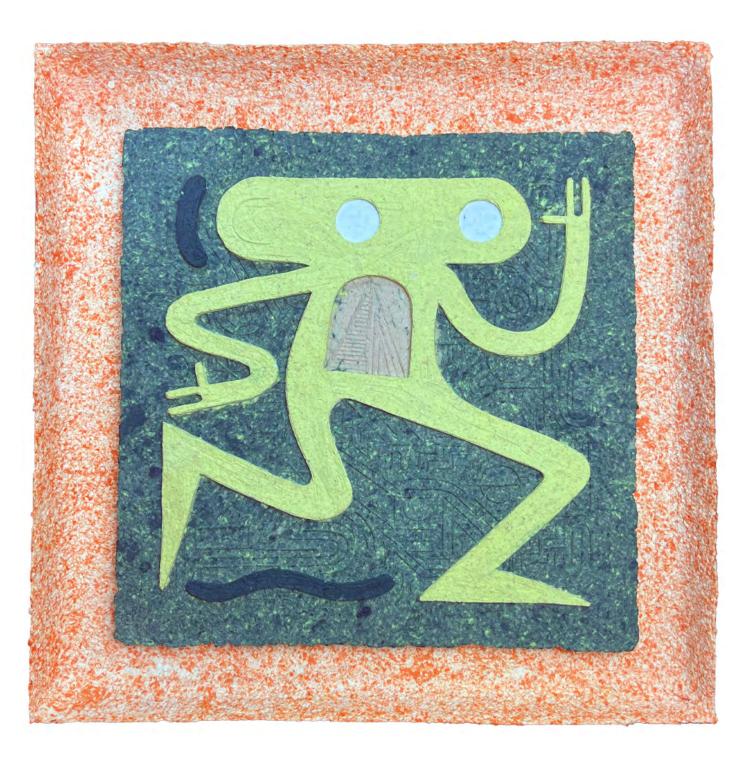

GREEN BEING by Chehehe Hand carved block, recycled paper pulp relief, archival varnish 37cm x 37cm x 3cm \$400

HOME by Chehehe Hand carved block, recycled paper pulp relief, lousy ink, archival varnish 37cm x 37cm x 3cm \$400