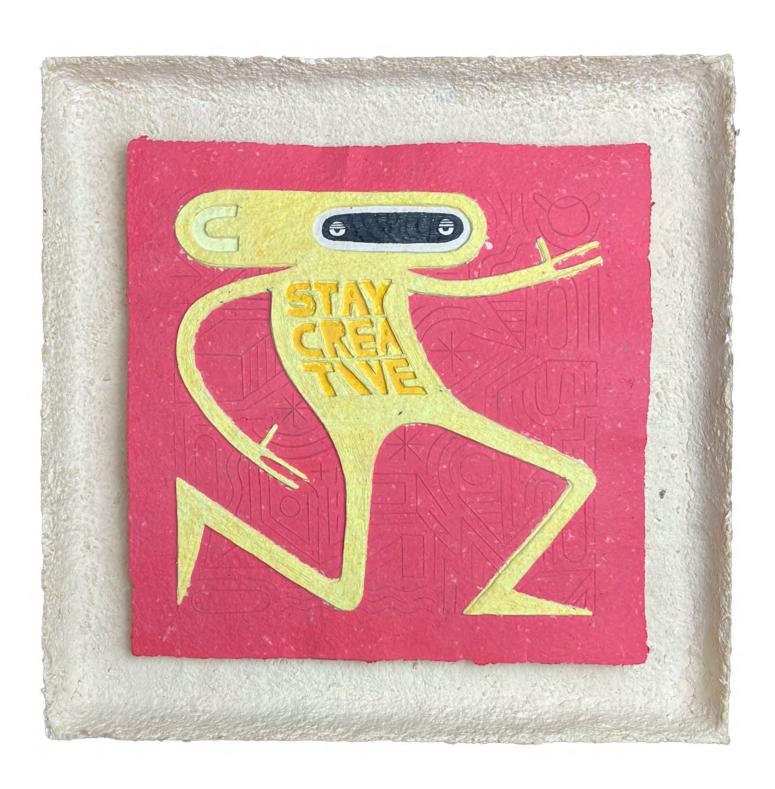

# FUTURELICS CHEHEHE

**OPENING:** Fri 23 May 6-8pm **DATES:** 22 May - 5 June 2025

CONNECTED ( NEXT )
by Chehehe
Hand carved block, recycled paper pulp relief, archival varnish
37cm x 37cm x 3cm
\$400

HOME NETWORK ( GREEN ) by Chehehe Hand carved block, recycled paper pulp relief, archival varnish 58.5cm x 21cm x 1cm \$480

Nothing is wasted in the process of making this new series of artworks, with any left over pulp being turned into sheets of hand made paper to use for signage and artwork descriptions.

The motifs throughout the show mainly depict an (alien) being from the fictional Planet Chehehe. This beings purpose is to remind you to STAY CREATIVE. The works also feature Chehehes signature line work, as seen in multiple large scale murals around Melbourne. The artworks are meant to evoke a feeling of community, connection and mainly creativity.