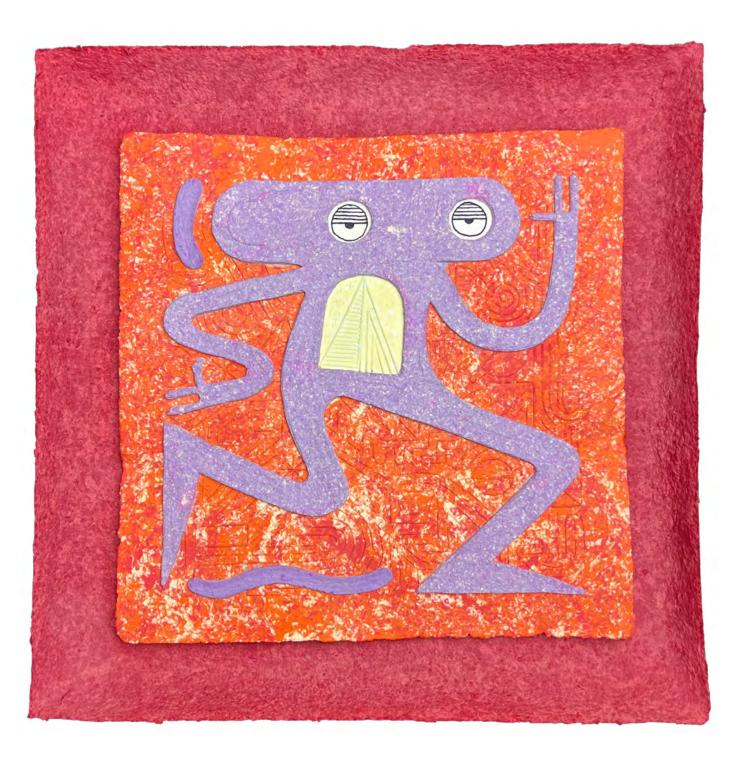

PURPLE BEING by Chehehe Hand carved block, recycled paper pulp relief, lousy ink, archival varnish 37cm x 37cm x 3cm \$400

SYSTEM TRANSMITTER
by Chehehe
Hand carved block, recycled paper pulp relief, lousy ink, archival varnish
37cm x 37cm x 3cm
\$400