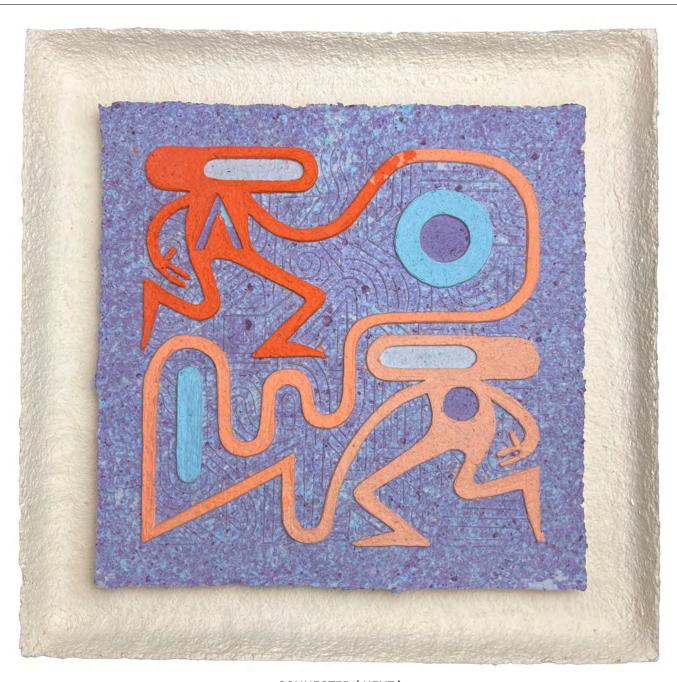

# FUTURELICS CHEHEHE

**OPENING:** Fri 23 May 6-8pm **DATES:** 22 May - 5 June 2025

CONNECTED ( NEXT )
by Chehehe
Hand carved block, recycled paper pulp relief, archival varnish
37cm x 37cm x 3cm
\$400

HOME NETWORK ( GREEN ) by Chehehe Hand carved block, recycled paper pulp relief, archival varnish 58.5cm x 21cm x 1cm \$480