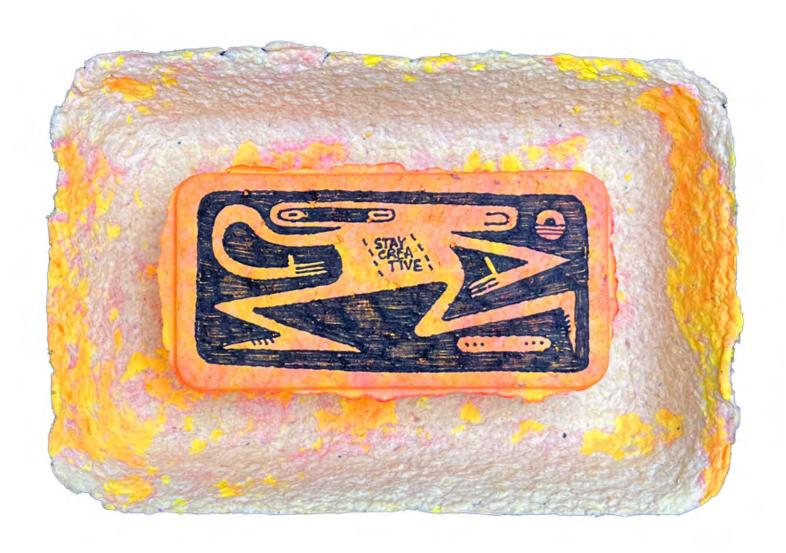

WAVES ( PINK )
by Chehehe
Hand carved block, recycled paper pulp relief, lousy ink, archival varnish
37cm x 37cm x 3cm
\$400

TAKEAWAY ( YW1 ) by Chehehe Recycled paper pulp, lousy ink, archival varnish (wall hanging) 16.5cm x 11.5cm x 5.5cm \$280

TAKEAWAY ( YW2 )
by Chehehe
Recycled paper pulp, lousy ink, archival varnish (wall hanging)
16.5cm x 11.5cm x 5.5cm
\$280

TAKEAWAY ( YR2 ) by Chehehe Recycled paper pulp, lousy ink, archival varnish (wall hanging) 16.5cm x 11.5cm x 5.5cm \$280

Nothing is wasted in the process of making this new series of artworks, with any left over pulp being turned into sheets of hand made paper to use for signage and artwork descriptions.

The motifs throughout the show mainly depict an (alien) being from the fictional Planet Chehehe. This beings purpose is to remind you to STAY CREATIVE. The works also feature Chehehes signature line work, as seen in multiple large scale murals around Melbourne. The artworks are meant to evoke a feeling of community, connection and mainly creativity.