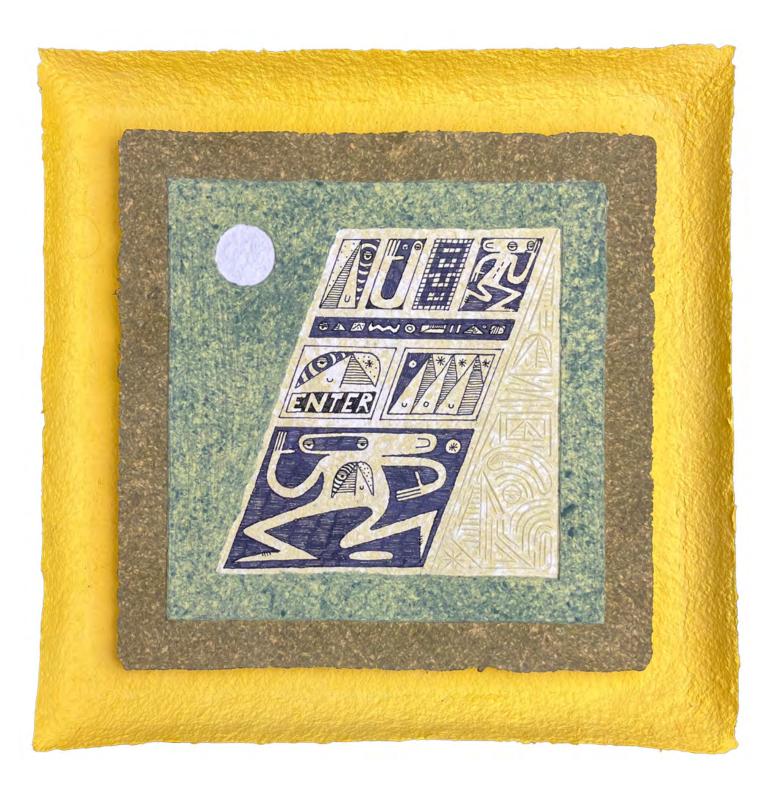

WAVES ( PINK )
by Chehehe
Hand carved block, recycled paper pulp relief, lousy ink, archival varnish
37cm x 37cm x 3cm
\$400

TAKEAWAY ( YW1 ) by Chehehe Recycled paper pulp, lousy ink, archival varnish (wall hanging) 16.5cm x 11.5cm x 5.5cm \$280

TAKEAWAY ( YW2 )
by Chehehe
Recycled paper pulp, lousy ink, archival varnish (wall hanging)
16.5cm x 11.5cm x 5.5cm
\$280

TAKEAWAY ( YR2 ) by Chehehe Recycled paper pulp, lousy ink, archival varnish (wall hanging) 16.5cm x 11.5cm x 5.5cm \$280