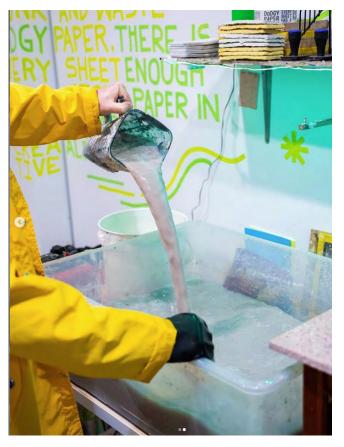

### Chehehe // FUTURELICS

Chehehe is an artist and paper maker who has been making art and hand made paper for over 10 years. For this new body of work, he hand carves blocks to make relief prints using recycled paper pulp. By collecting paper waste from a hand full of local businesses, all the materials used to create these artworks is 100% recycled. The artworks will also feature hand finished illustration using Lousy Ink, which is a recycled Artists ink made from printer cartridge waste. The finished works are framed by recycled paper frames, also made by the artist from paper waste.

Nothing is wasted in the process of making this new series of artworks, with any left over pulp being turned into sheets of hand made paper to use for signage and artwork descriptions.

The motifs throughout the show mainly depict an (alien) being from the fictional Planet Chehehe. This beings purpose is to remind you to STAY CREATIVE. The works also feature Chehehes signature line work, as seen in multiple large scale murals around Melbourne. The artworks are meant to evoke a feeling of community, connection and mainly creativity.