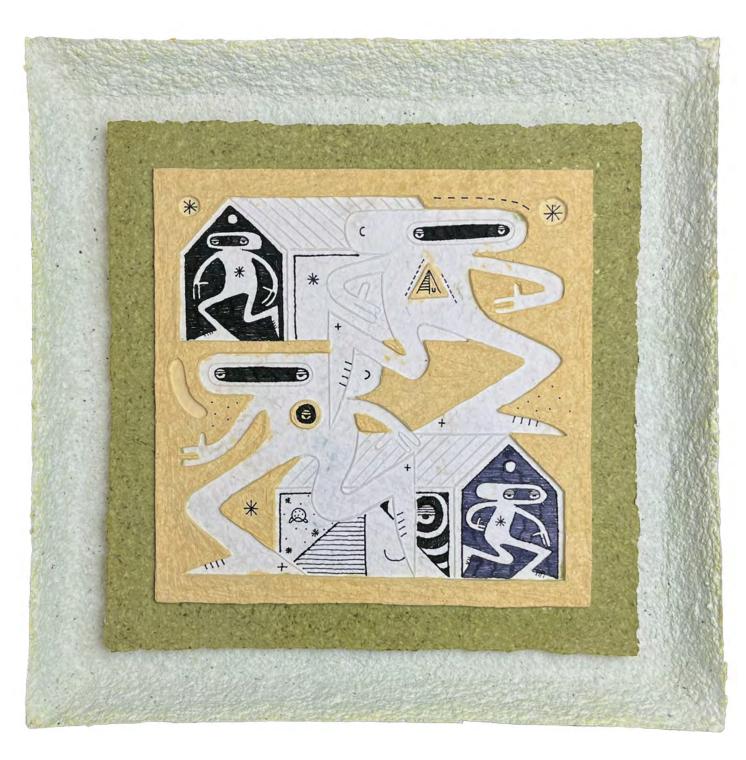

# FUTURELICS CHEHEHE

**OPENING:** Fri 23 May 6-8pm **DATES:** 22 May - 5 June 2025

CONNECTED ( NEXT )
by Chehehe
Hand carved block, recycled paper pulp relief, archival varnish
37cm x 37cm x 3cm
\$400

HOME NETWORK ( GREEN ) by Chehehe Hand carved block, recycled paper pulp relief, archival varnish 58.5cm x 21cm x 1cm \$480

CONNECTED (INTER)
by Chehehe
Hand carved block, recycled paper pulp relief, archival varnish
37cm x 37cm x 3cm
\$400

CONNECTED ( NET )
by Chehehe
Hand carved block, recycled paper pulp relief, lousy ink, archival varnish
37cm x 37cm x 3cm
\$400