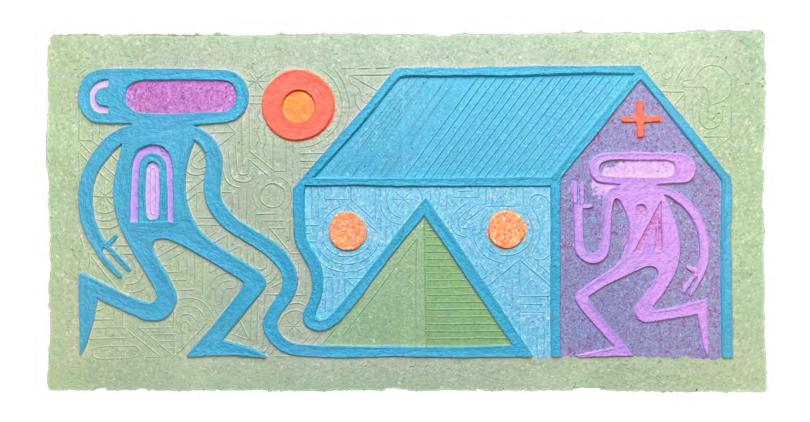

# FUTURELICS CHEHEHE

**OPENING:** Fri 23 May 6-8pm **DATES:** 22 May - 5 June 2025

CONNECTED ( NEXT )
by Chehehe
Hand carved block, recycled paper pulp relief, archival varnish
37cm x 37cm x 3cm
\$400

HOME NETWORK ( GREEN ) by Chehehe Hand carved block, recycled paper pulp relief, archival varnish 58.5cm x 21cm x 1cm \$480