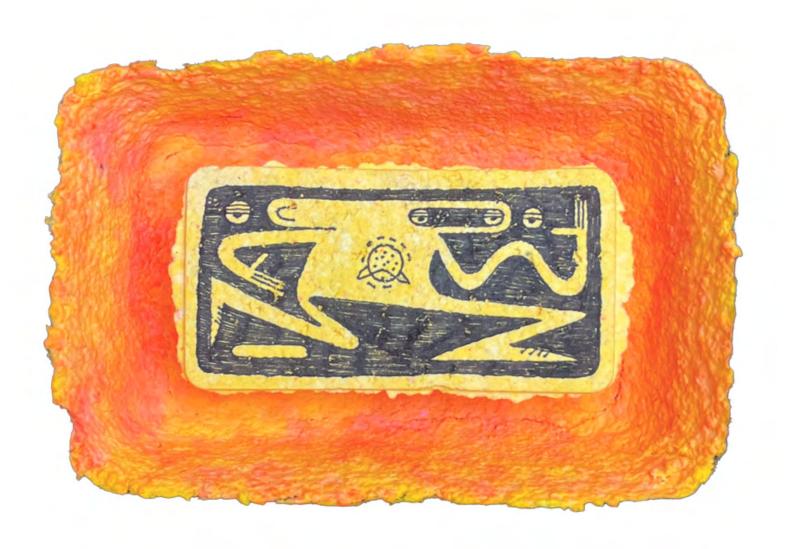

### Chehehe // FUTURELICS

Chehehe is an artist and paper maker who has been making art and hand made paper for over 10 years. For this new body of work, he hand carves blocks to make relief prints using recycled paper pulp. By collecting paper waste from a hand full of local businesses, all the materials used to create these artworks is 100% recycled. The artworks will also feature hand finished illustration using Lousy Ink, which is a recycled Artists ink made from printer cartridge waste. The finished works are framed by recycled paper frames, also made by the artist from paper waste.

Nothing is wasted in the process of making this new series of artworks, with any left over pulp being turned into sheets of hand made paper to use for signage and artwork descriptions.

The motifs throughout the show mainly depict an (alien) being from the fictional Planet Chehehe. This beings purpose is to remind you to STAY CREATIVE. The works also feature Chehehes signature line work, as seen in multiple large scale murals around Melbourne. The artworks are meant to evoke a feeling of community, connection and mainly creativity.