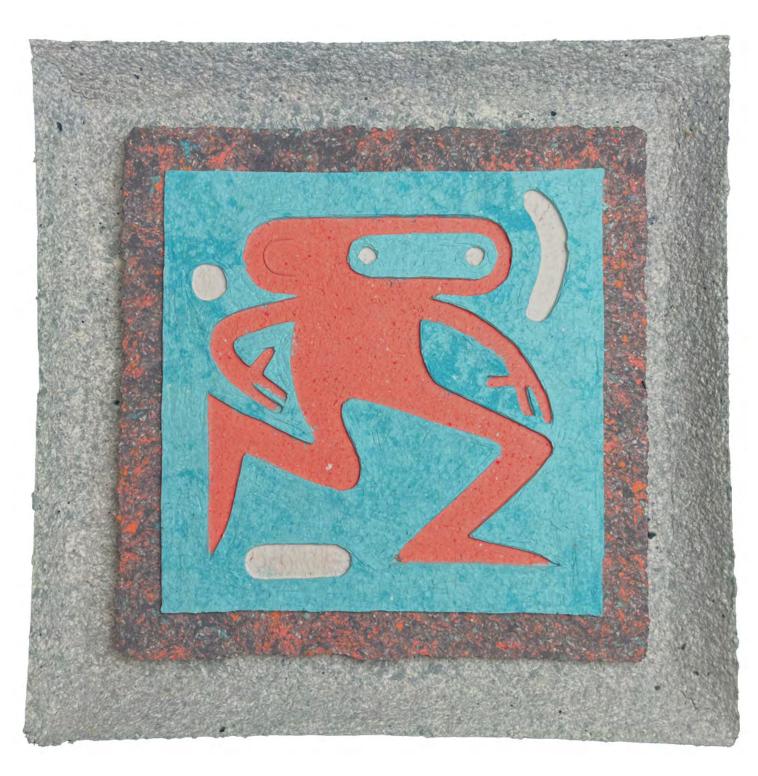

GREEN BEING by Chehehe Hand carved block, recycled paper pulp relief, archival varnish 37cm x 37cm x 3cm \$400

HOME by Chehehe Hand carved block, recycled paper pulp relief, lousy ink, archival varnish 37cm x 37cm x 3cm \$400