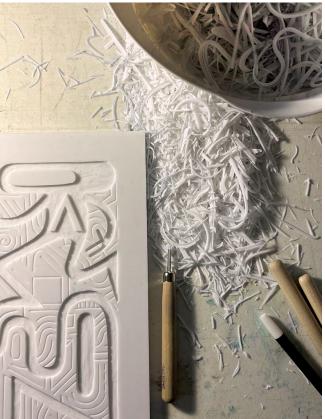

### Chehehe // FUTURELICS

Chehehe is an artist and paper maker who has been making art and hand made paper for over 10 years. For this new body of work, he hand carves blocks to make relief prints using recycled paper pulp. By collecting paper waste from a hand full of local businesses, all the materials used to create these artworks is 100% recycled. The artworks will also feature hand finished illustration using Lousy Ink, which is a recycled Artists ink made from printer cartridge waste. The finished works are framed by recycled paper frames, also made by the artist from paper waste.

Nothing is wasted in the process of making this new series of artworks, with any left over pulp being turned into sheets of hand made paper to use for signage and artwork descriptions.

The motifs throughout the show mainly depict an (alien) being from the fictional Planet Chehehe. This beings purpose is to remind you to STAY CREATIVE. The works also feature Chehehes signature line work, as seen in multiple large scale murals around Melbourne. The artworks are meant to evoke a feeling of community, connection and mainly creativity.