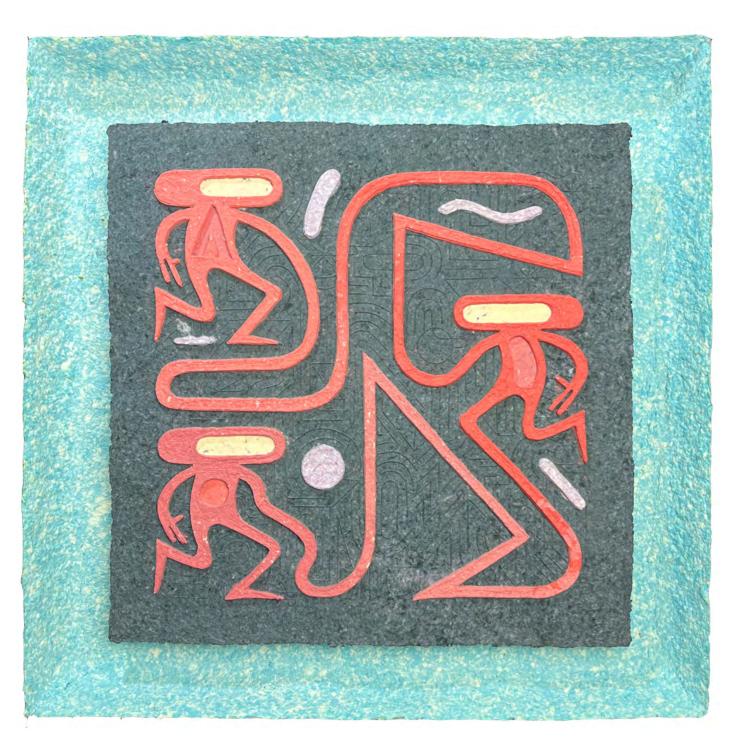

GREEN BEING by Chehehe Hand carved block, recycled paper pulp relief, archival varnish 37cm x 37cm x 3cm \$400

HOME by Chehehe Hand carved block, recycled paper pulp relief, lousy ink, archival varnish 37cm x 37cm x 3cm \$400