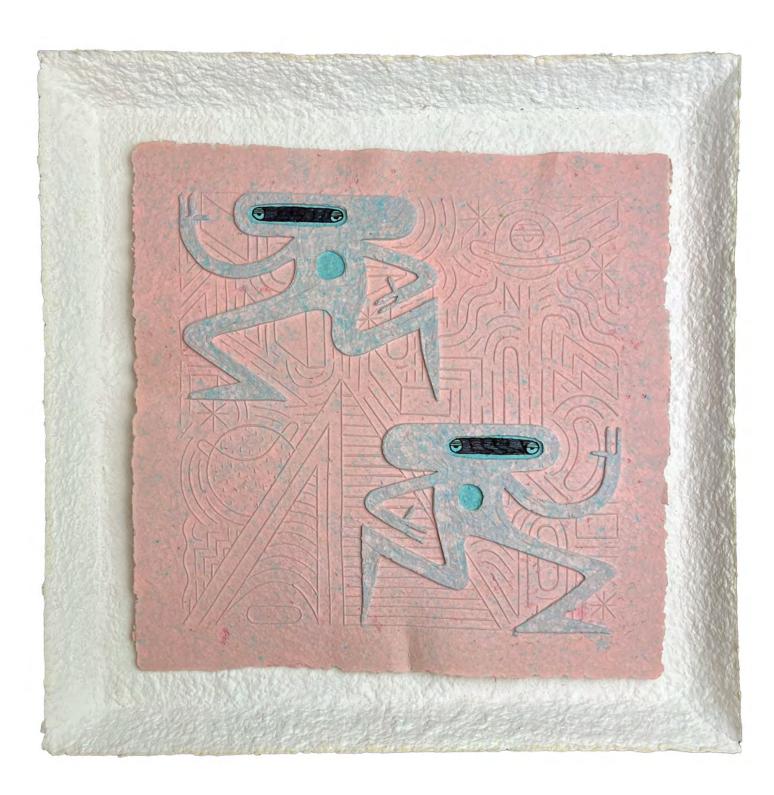

HOME NETWORK (BLUE) by Chehehe Hand carved block, recycled paper pulp relief, archival varnish 58.5cm x 21cm x 1cm \$480

BLUE BEING by Chehehe Hand carved block, recycled paper pulp relief, archival varnish 37cm x 37cm x 3cm \$400

Nothing is wasted in the process of making this new series of artworks, with any left over pulp being turned into sheets of hand made paper to use for signage and artwork descriptions.

The motifs throughout the show mainly depict an (alien) being from the fictional Planet Chehehe. This beings purpose is to remind you to STAY CREATIVE. The works also feature Chehehes signature line work, as seen in multiple large scale murals around Melbourne. The artworks are meant to evoke a feeling of community, connection and mainly creativity.