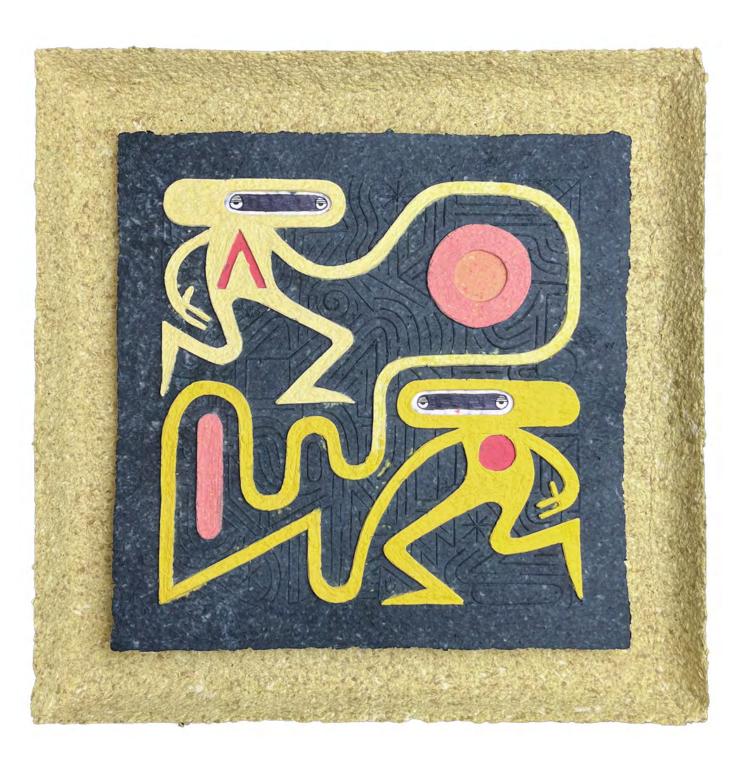

PURPLE BEING by Chehehe Hand carved block, recycled paper pulp relief, lousy ink, archival varnish 37cm x 37cm x 3cm \$400

SYSTEM TRANSMITTER
by Chehehe
Hand carved block, recycled paper pulp relief, lousy ink, archival varnish
37cm x 37cm x 3cm
\$400