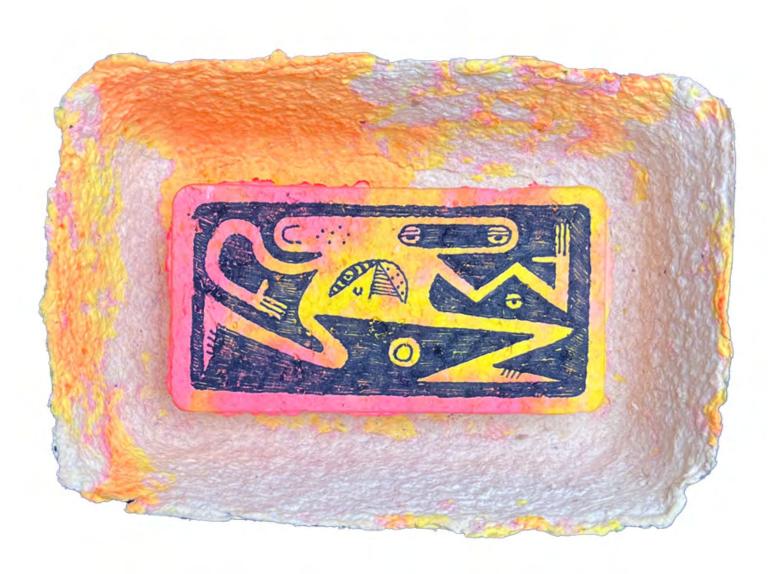

WAVES ( PINK )
by Chehehe
Hand carved block, recycled paper pulp relief, lousy ink, archival varnish
37cm x 37cm x 3cm
\$400

TAKEAWAY ( YW1 ) by Chehehe Recycled paper pulp, lousy ink, archival varnish (wall hanging) 16.5cm x 11.5cm x 5.5cm \$280

TAKEAWAY ( YW2 )
by Chehehe
Recycled paper pulp, lousy ink, archival varnish (wall hanging)
16.5cm x 11.5cm x 5.5cm
\$280

TAKEAWAY ( YR2 ) by Chehehe Recycled paper pulp, lousy ink, archival varnish (wall hanging) 16.5cm x 11.5cm x 5.5cm \$280