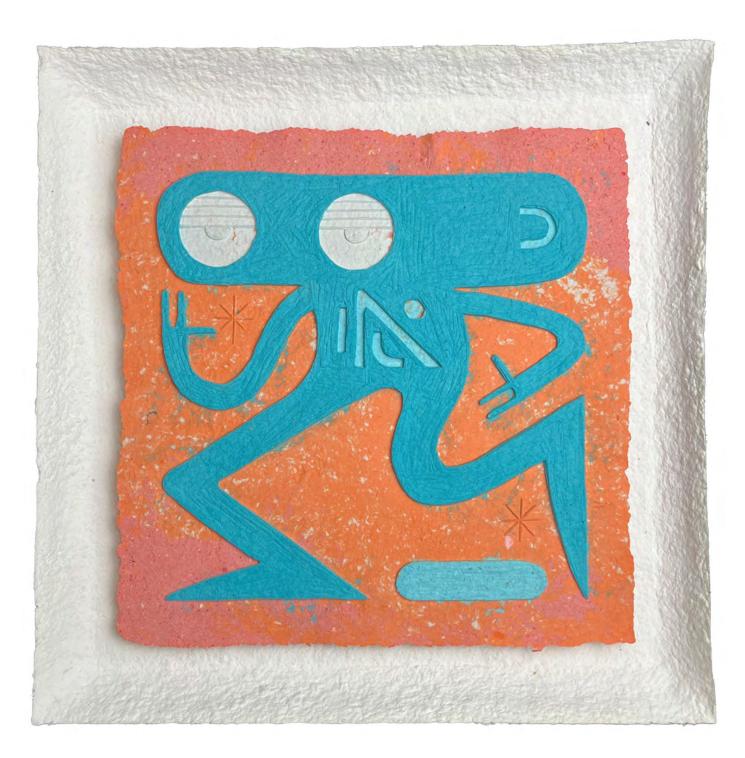

# FUTURELICS CHEHEHE

**OPENING:** Fri 23 May 6-8pm **DATES:** 22 May - 5 June 2025

CONNECTED ( NEXT )
by Chehehe
Hand carved block, recycled paper pulp relief, archival varnish
37cm x 37cm x 3cm
\$400

HOME NETWORK ( GREEN ) by Chehehe Hand carved block, recycled paper pulp relief, archival varnish 58.5cm x 21cm x 1cm \$480