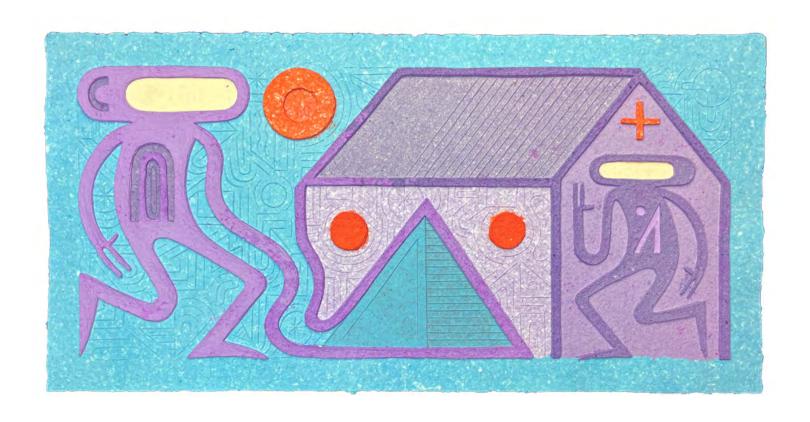

HOME NETWORK (BLUE) by Chehehe Hand carved block, recycled paper pulp relief, archival varnish 58.5cm x 21cm x 1cm \$480

BLUE BEING by Chehehe Hand carved block, recycled paper pulp relief, archival varnish 37cm x 37cm x 3cm \$400