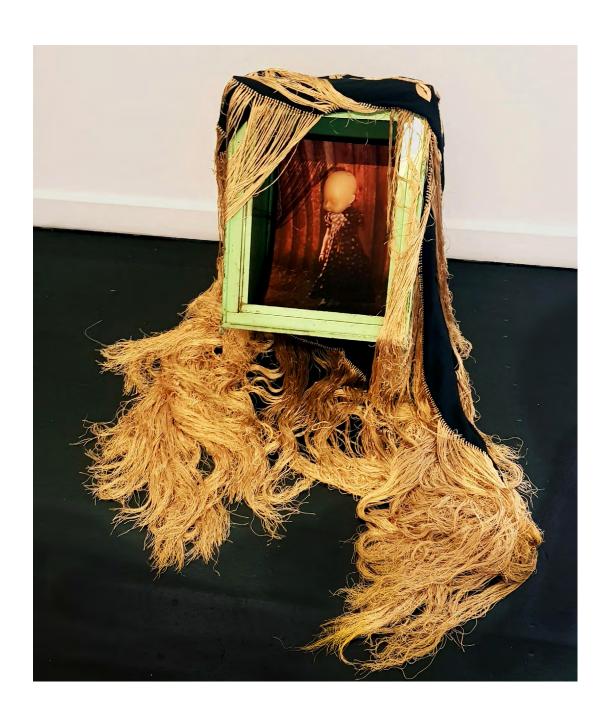

Dolly does good by Holly Block c-type print, meat safe, vintage shawl dimensions: variable \$ 2000