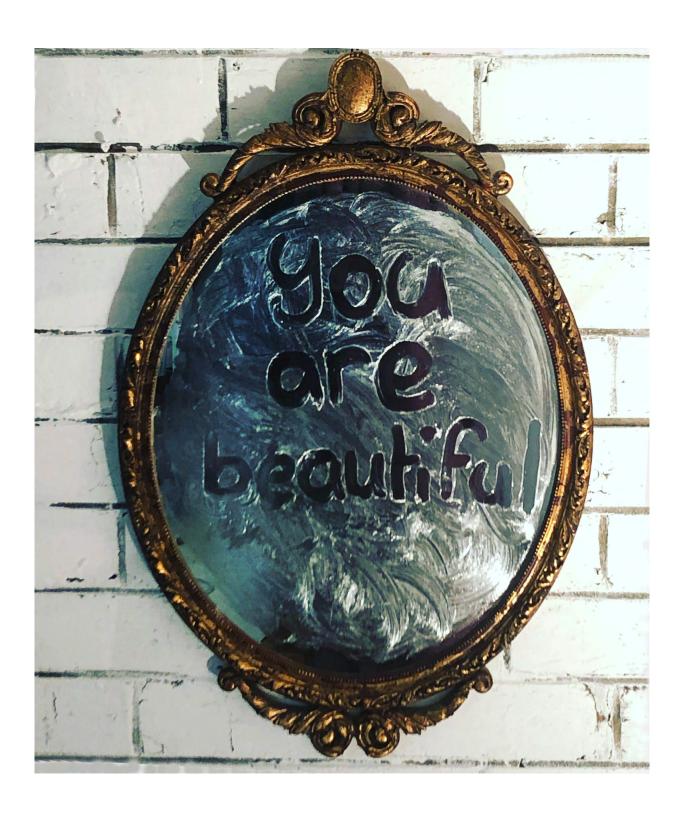

It's Love (detail)

Mirror Mirror by Holly Block 45cm X 65cm X 5cm recycled mirror, silicone \$750

Trigger by Holly Block found objects - vintage money box, doily, box, taxidermy fox legs, human hair 45cm X 45cm X 60cm \$1200