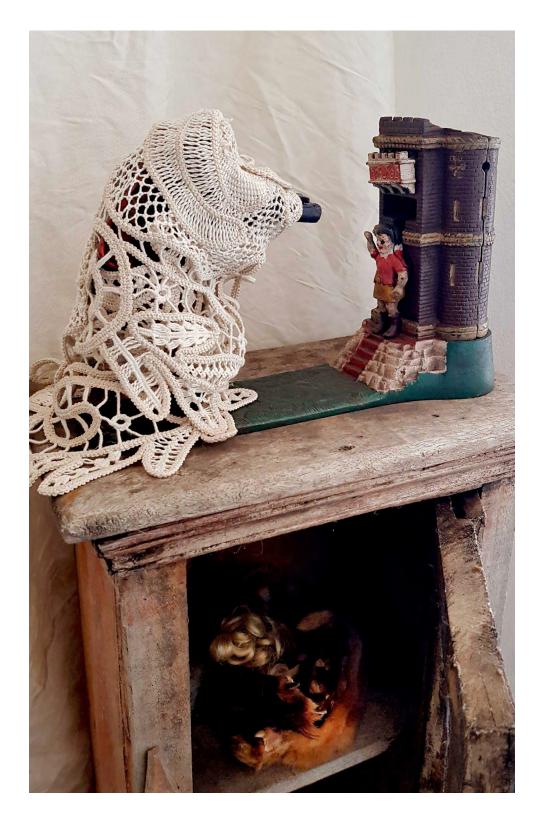

It's Love (detail)

Mirror Mirror by Holly Block 45cm X 65cm X 5cm recycled mirror, silicone \$750

Trigger by Holly Block found objects - vintage money box, doily, box, taxidermy fox legs, human hair 45cm X 45cm X 60cm \$1200