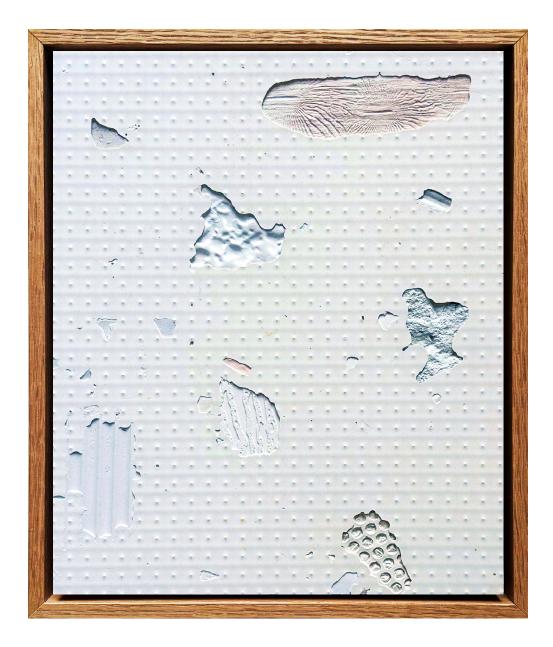

## FEELING BETWEEN RHYS COUSINS

**OPENING:** Fri 23 May 6-8pm **DATES:** 22 May - 5 June 2025

Adduce by Rhys Cousins pigmented plaster on board framed 45cm x 30cm \$760

Thrum by Rhys Cousins pigmented plaster on board framed 30cm x 25cm \$580