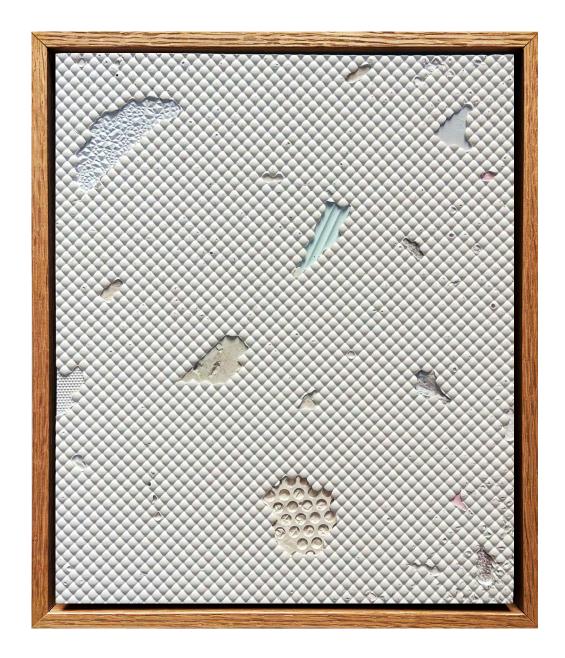

## FEELING BETWEEN RHYS COUSINS

**OPENING:** Fri 23 May 6-8pm **DATES:** 22 May - 5 June 2025

Adduce by Rhys Cousins pigmented plaster on board framed 45cm x 30cm \$760

Thrum by Rhys Cousins pigmented plaster on board framed 30cm x 25cm \$580

Spoor by Rhys Cousins pigmented plaster on board framed 30cm x 25cm \$580

Cicatrix by Rhys Cousins pigmented plaster on board framed 30cm x 25cm \$580

Kive by Rhys Cousins pigmented plaster on board framed 30cm x 25cm \$580

Tecton by Rhys Cousins pigmented plaster on board framed 30cm x 25cm \$580

Linct by Rhys Cousins pigmented plaster on board framed 25cm x 20cm \$440

Noft by Rhys Cousins pigmented plaster on board framed 25cm x 20cm \$440