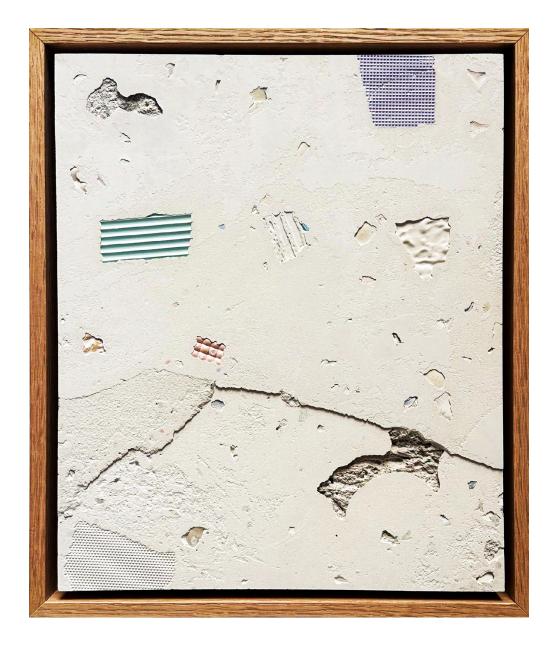

Spoor by Rhys Cousins pigmented plaster on board framed 30cm x 25cm \$580

Cicatrix by Rhys Cousins pigmented plaster on board framed 30cm x 25cm \$580

Kive by Rhys Cousins pigmented plaster on board framed 30cm x 25cm \$580