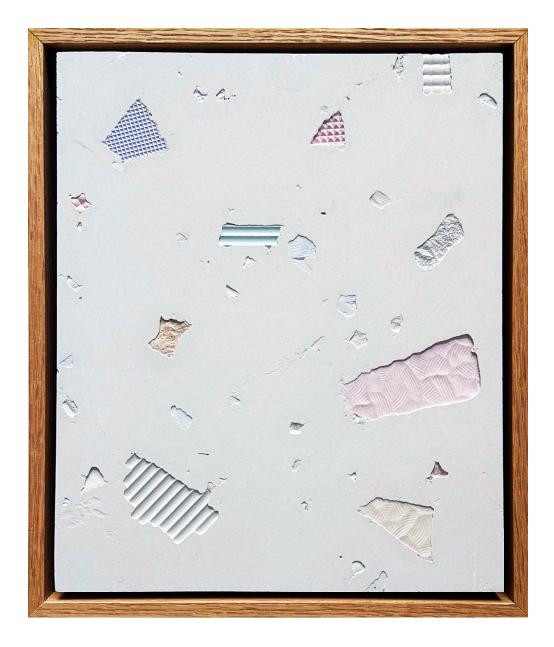

Tecton by Rhys Cousins pigmented plaster on board framed 30cm x 25cm \$580

Linct by Rhys Cousins pigmented plaster on board framed 25cm x 20cm \$440

Noft by Rhys Cousins pigmented plaster on board framed 25cm x 20cm \$440