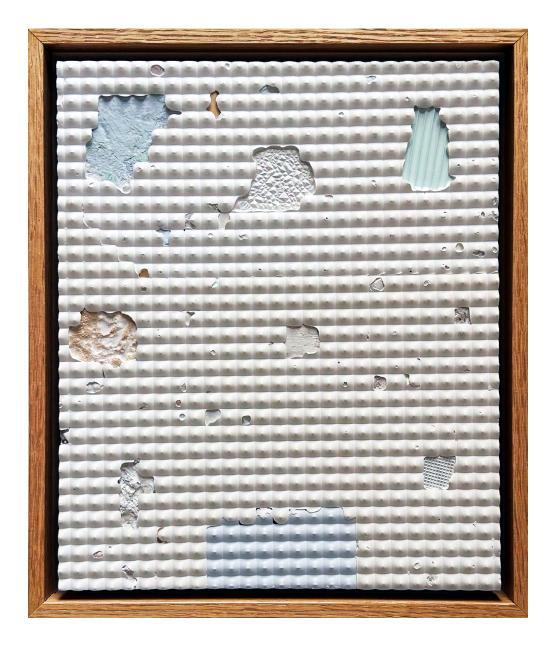

## FEELING BETWEEN RHYS COUSINS

**OPENING:** Fri 23 May 6-8pm **DATES:** 22 May - 5 June 2025

Adduce by Rhys Cousins pigmented plaster on board framed 45cm x 30cm \$760

Thrum by Rhys Cousins pigmented plaster on board framed 30cm x 25cm \$580