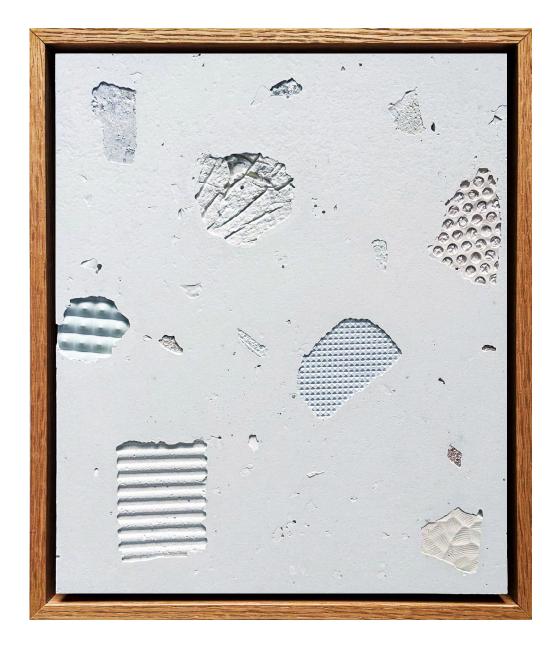

## FEELING BETWEEN RHYS COUSINS

**OPENING:** Fri 23 May 6-8pm **DATES:** 22 May - 5 June 2025

Adduce by Rhys Cousins pigmented plaster on board framed 45cm x 30cm \$760

Thrum by Rhys Cousins pigmented plaster on board framed 30cm x 25cm \$580

Spoor by Rhys Cousins pigmented plaster on board framed 30cm x 25cm \$580

Cicatrix by Rhys Cousins pigmented plaster on board framed 30cm x 25cm \$580

Kive by Rhys Cousins pigmented plaster on board framed 30cm x 25cm \$580

Tecton by Rhys Cousins pigmented plaster on board framed 30cm x 25cm \$580

Linct by Rhys Cousins pigmented plaster on board framed 25cm x 20cm \$440

Noft by Rhys Cousins pigmented plaster on board framed 25cm x 20cm \$440