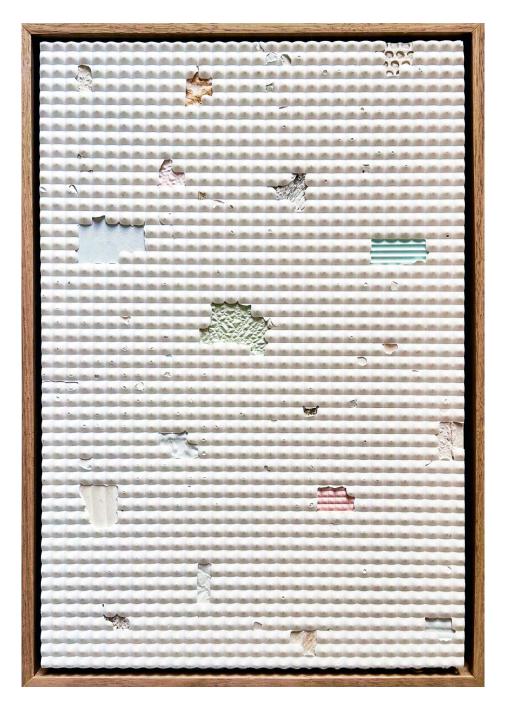

## FEELING BETWEEN RHYS COUSINS

**OPENING:** Fri 23 May 6-8pm **DATES:** 22 May - 5 June 2025

Adduce by Rhys Cousins pigmented plaster on board framed 45cm x 30cm \$760

Thrum by Rhys Cousins pigmented plaster on board framed 30cm x 25cm \$580